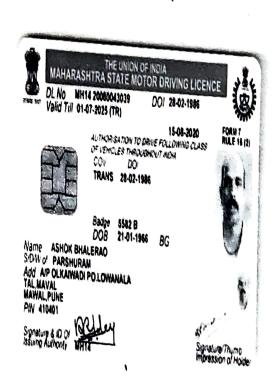

## TRANSPORT SAFETY CERTIFICATE

**Bus Fitness Certificate** 

Driver Fitness/ License Certificate

The above fitness certificates have been issued to all our Sinhgad Public School, Lonavala, Pune – 410401 buses & bus drivers respectively from the concerned RTO authorities after due verification.

These certificates will be renewed on due dates after due verification of the buses & drivers by the RTO Authorities.

NK MISHRA PRINCIPAL

PRINCIPAL Sinhgad Public School Kusgaon (Bk.), LonaVala, Pune-410 401.