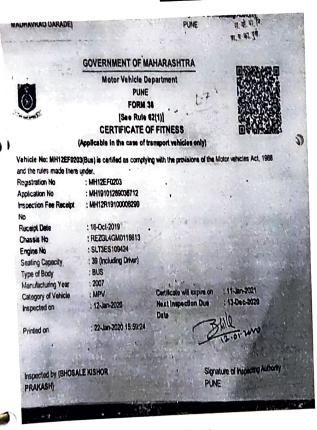

## TRANSPORT SAFETY CERTIFICATE

**Bus Fitness Certificate** 

Driver Fitness/ License Certificate

The above fitness certificates have been issued to all our Sinhgad Public School, Lonavala, Pune – 410401 buses & bus drivers respectively from the concerned RTO authorities after due verification.

These certificates will be renewed on due dates after due verification of the buses & drivers by the RTO Authorities.

NK MISHRA PRINCIPAL

PRINCIPAL Sinhgad Public School Kusgaon (Bk.), LonaVala, Pune-410 401.