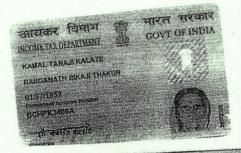

#### [1] MR. RAHUL TANAJI KALATE,

Pan: AKFPK8024R Age about 42 years,

Occupation: Agriculture and Business,

#### KAMAL PRATISHTAN.

Pan: AABTK3983H, a charitable trust, registered under The Bombay Public Trusts Act, 1950 with the Joint Charity Commissioner, Pune at Registration No.027 dated 26.03.2009, having its office at S. No. S.No.278/2, Wakad, Pune 411057 Wakad, Taluka Mulshi, Dist Pune,