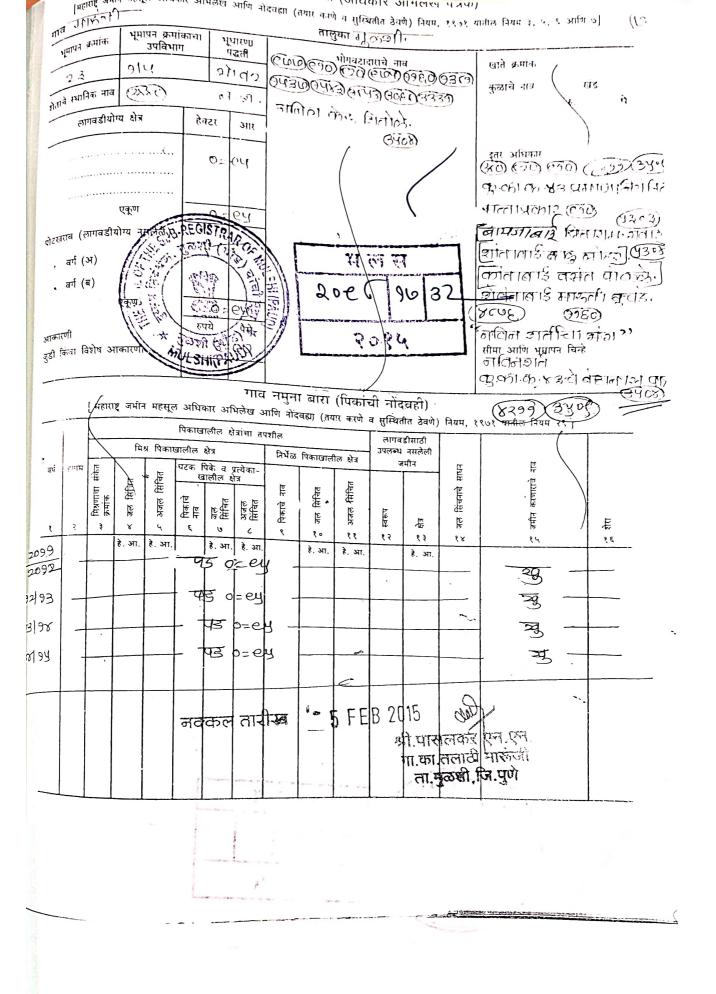

18100000

(3) बाजारभाव(भाडेपटटयाच्या बाबतितपटटाकार आकारणी देतो की पटटेदार ते नमुद करावे)

22960780

(4) भू-मापन,पोटहिस्सा व घरक्रमांक (असल्यास)

1) पालिकेचे नाव:पिंपरी-चिंचवड म.न.पा. इतर वर्णन :, इतर माहिती: गांव मौजे वाकड येथील मिळकत यांसी स.नं. 125/1/1/14 यांसी क्षेत्र 00 हे 04 आर किंवा 400 चौ.मी. जागा मिळकत व त्यावरील आर सी सी मधील बांधकामातील 15 खोल्या यांसी क्षेत्र 20 बाय 26 म्हणजेच 7800 चौ.फुट म्हणजेच 724.90 चौ.मी., 04 खोल्या यांसी प्रत्येकी क्षेत्र 15 बाय 17 म्हणजेच 1020 चौ.फुट म्हणजेच 94.80 चौ.मी. व टॉयलेट व 2 ऑफिस यांसी क्षेत्र 16 बाय 16 म्हणजेच 256 चौ.फुट म्हणजेच 23.80 चौ.मी. मिळकत (भाडेपट्टा मुदत 30 वर्षे) दस्ताचा विषय असे.( ( Survey Number : 125/1/1/14 ; ) ) इतर हक्क : .

(5) क्षेत्रफळ

1) 400 चौ.मीटर पोटखराब क्षेत्र : 0.0 हेक्टर . आर

(6)आकारणी किंवा जुडी देण्यात असेल

(7) दस्तऐवज करुन देणा-या/लिहन ठेवणा-या पक्षकाराचे नाव किंवा दिवाणी न्यायालयाचा हुकुमनामा किंवा आदेश असल्यास,प्रतिवादिचे नाव व पत्ता.