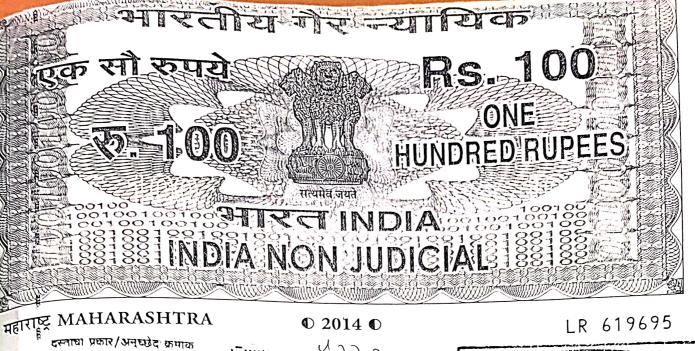

## WAKAD SCHOOL LAND (400 sq. meters)

पावती

Original/Duplicate

Saturday, May 23, 2015

8:48 PM

नोंदणी क्रं. :39म Regn.:39M

पावती क्रं.: 3651

दिनांक: 23/05/2015

गावाचे नाव: वाकड

दस्तऐवजाचा अनुक्रमांक: हवल17-3225-2015

दस्तऐवजाचा प्रकार : भाडेपट्टा

सादर करणाऱ्याचे नाव: मोन्दु बी. पाहान . .

नोंदणी फी हा. 30000.00 दस्त हाताळणी फी हा. 1100.00 डाटा एन्ट्री ह. 20.00 पृष्ठांची संख्या: 55

एकूण:

रु. 31120.00

आपणास मूळ दस्त ,थंबनेल प्रिंट,सूची-२ व सीडी अंदाजे 9:00 PM ह्या वेळेस मिळेल.

सह दुय्यम निबंधक, हवेली-17

बाजार मुल्य: रु.22960780 /-

भरलेले मुद्रांक शुल्क : रु. 1033300/-

मोबदला: रु.18100000

1) देयकाचा प्रकार: eChallan रक्कम: रु.30000/-

डीडी/धनादेश/पे ऑर्डर क्रमांक: MH000794633201516E दिनांक: 23/05/2015

बँकेचे नाव व पत्ताः

2) देयकाचा प्रकार: By Cash रक्कम: रु 1120/-

मूळ दस्त परत केला

23/05/2015