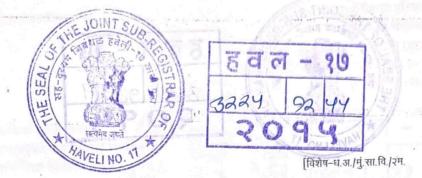

MADM SDM/TERSILDAR/ NAIB TEHSILDAR/ REGISTRAR/ SUB- REGISTRAR/

मह दुस्यम निबधक (वर्ग-२) हवेली क. १० Spo Kumbhar.

6 165E

(Stamp and Signature) (Name of Officer) (Name of District)

सुची क्र.2

दुय्यम निवंधक: सह दु.नि. हवेली 17

दस्त क्रमांक: 3225/2015

नोदंणी: Regn:63m

गावाचे नाव: 1) वाकड

(1)विलेखाचा प्रकार

भाडेपट्टा

(2)मोबदला

हरोली क्र.१७

(14)शेरा

मुल्यांकनासाठी विचारात घेतलेला तपशील:-:

मुद्रांक शुल्क आकारताना निवडलेला अनुच्छेद :- :

(i) within the limits of any Municipal Corporation of aniso antonment area annexed to it.