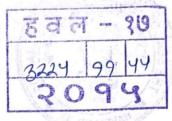

## WAKAD SCHOOL LAND (400 sq. meters)

पावती

Original/Duplicate

Saturday, May 23, 2015

8:48 PM

नोंदणी क्रं. :39म Regn.:39M

पावती क्रं.: 3651

दिनांक: 23/05/2015

गावाचे नाव: वाकड

दस्तऐवजाचा अनुक्रमांक: हवल17-3225-2015

दस्तऐवजाचा प्रकार : भाडेपट्टा

सादर करणाऱ्याचे नाव: मोन्दु बी. पाहान . .

नोंदणी फी हा. 30000.00 दस्त हाताळणी फी हा. 1100.00 डाटा एन्ट्री ह. 20.00 पृष्ठांची संख्या: 55

सुची क्र.2

दुय्यम निवंधक: सह दु.नि. हवेली 17

दस्त क्रमांक: 3225/2015

नोदंणी: Regn:63m

गावाचे नाव: 1) वाकड

(1)विलेखाचा प्रकार

भाडेपट्टा

(2)मोबदला