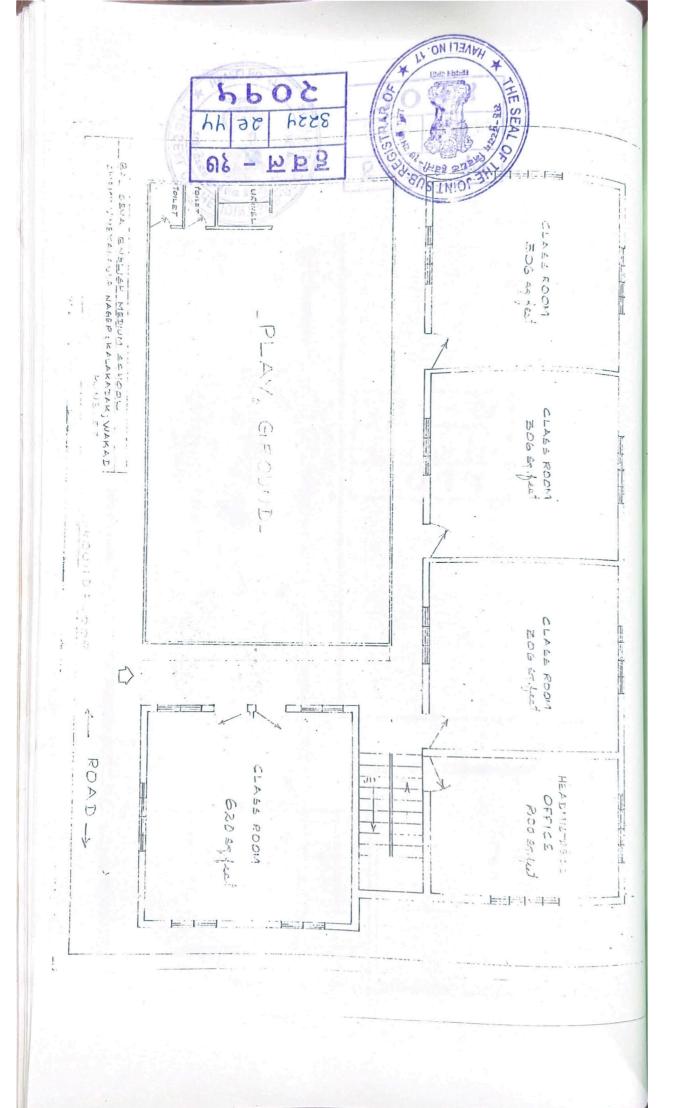

18100000

(3) बाजारभाव(भाडेपटटयाच्या बाबतितपटटाकार आकारणी देतो की पटटेदार ते नमुद करावे)

22960780

(4) भू-मापन,पोटहिस्सा व घरक्रमांक (असल्यास)

1) पालिकेचे नाव:पिंपरी-चिंचवड म.न.पा. इतर वर्णन :, इतर माहिती: गांव मौजे वाकड येथील मिळकत यांसी स.नं. 125/1/1/14 यांसी क्षेत्र 00 हे 04 आर किंवा 400 चौ.मी. जागा मिळकत व त्यावरील आर सी सी मधील बांधकामातील 15 खोल्या यांसी क्षेत्र 20 बाय 26 म्हणजेच 7800 चौ.फुट म्हणजेच 724.90 चौ.मी., 04 खोल्या यांसी प्रत्येकी क्षेत्र 15 बाय 17 म्हणजेच 1020 चौ.फुट म्हणजेच 94.80 चौ.मी. व टॉयलेट व 2 ऑफिस यांसी क्षेत्र 16 बाय 16 म्हणजेच 256 चौ.फुट म्हणजेच 23.80 चौ.मी. मिळकत (भाडेपट्टा मुदत 30 वर्षे) दस्ताचा विषय असे.( ( Survey Number : 125/1/1/14 ; ) ) इतर हक्क : .