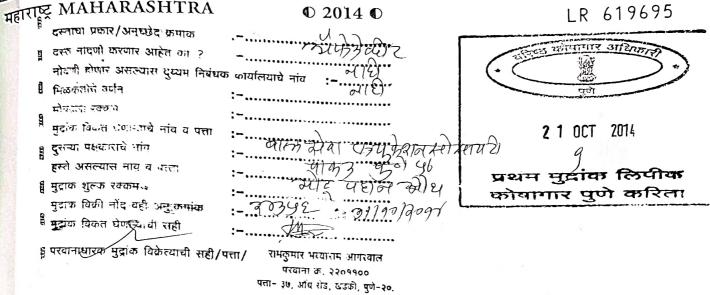

## WAKAD SCHOOL LAND (400 sq. meters)

पावती

Original/Duplicate

Saturday, May 23, 2015

8:48 PM

नोंदणी क्रं. :39म Regn.:39M

पावती क्रं.: 3651

दिनांक: 23/05/2015

गावाचे नाव: वाकड

दस्तऐवजाचा अनुक्रमांक: हवल17-3225-2015

दस्तऐवजाचा प्रकार : भाडेपट्टा

सादर करणाऱ्याचे नाव: मोन्दु बी. पाहान . .

नोंदणी फी हा. 30000.00 दस्त हाताळणी फी हा. 1100.00 डाटा एन्ट्री ह. 20.00 पृष्ठांची संख्या: 55

एकूण:

रु. 31120.00

आपणास मूळ दस्त ,थंबनेल प्रिंट,सूची-२ व सीडी अंदाजे 9:00 PM ह्या वेळेस मिळेल.

सह दुय्यम निबंधक, हवेली-17

बाजार मुल्य: रु.22960780 /-

भरलेले मुद्रांक शुल्क : रु. 1033300/-

मोबदला: रु.18100000

1) देयकाचा प्रकार: eChallan रक्कम: रु.30000/-

डीडी/धनादेश/पे ऑर्डर क्रमांक: MH000794633201516E दिनांक: 23/05/2015

बँकेचे नाव व पत्ताः

2) देयकाचा प्रकार: By Cash रक्कम: रु 1120/-

मूळ दस्त परत केला

23/05/2015

सुची क्र.2

दुय्यम निवंधक: सह दु.नि. हवेली 17

दस्त क्रमांक: 3225/2015

नोदंणी: Regn:63m

गावाचे नाव: 1) वाकड

(1)विलेखाचा प्रकार

भाडेपट्टा

(2)मोबदला