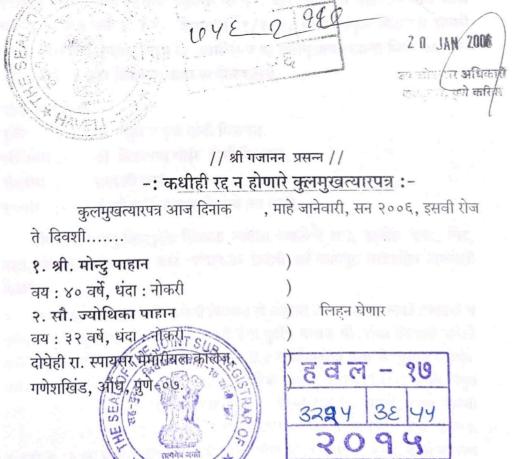

सुची क्र.2

दुय्यम निवंधक: सह दु.नि. हवेली 17

दस्त क्रमांक: 3225/2015

नोदंणी: Regn:63m

गावाचे नाव: 1) वाकड

(1)विलेखाचा प्रकार

भाडेपट्टा

(2)मोबदला

18100000

(3) बाजारभाव(भाडेपटटयाच्या बाबतितपटटाकार आकारणी देतो की पटटेदार ते नमुद करावे)

22960780

(4) भू-मापन,पोटहिस्सा व घरक्रमांक (असल्यास)

1) पालिकेचे नाव:पिंपरी-चिंचवड म.न.पा. इतर वर्णन :, इतर माहिती: गांव मौजे वाकड येथील मिळकत यांसी स.नं. 125/1/1/14 यांसी क्षेत्र 00 हे 04 आर किंवा 400 चौ.मी. जागा मिळकत व त्यावरील आर सी सी मधील बांधकामातील 15 खोल्या यांसी क्षेत्र 20 बाय 26 म्हणजेच 7800 चौ.फुट म्हणजेच 724.90 चौ.मी., 04 खोल्या यांसी प्रत्येकी क्षेत्र 15 बाय 17 म्हणजेच 1020 चौ.फुट म्हणजेच 94.80 चौ.मी. व टॉयलेट व 2 ऑफिस यांसी क्षेत्र 16 बाय 16 म्हणजेच 256 चौ.फुट म्हणजेच 23.80 चौ.मी. मिळकत (भाडेपट्टा मुदत 30 वर्षे) दस्ताचा विषय असे.( ( Survey Number : 125/1/1/14 ; ) ) इतर हक्क : .