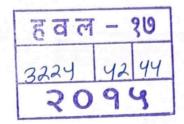

## WAKAD SCHOOL LAND (400 sq. meters)

पावती

Original/Duplicate

Saturday, May 23, 2015

8:48 PM

नोंदणी क्रं. :39म Regn.:39M

पावती क्रं.: 3651

दिनांक: 23/05/2015

गावाचे नाव: वाकड

दस्तऐवजाचा अनुक्रमांक: हवल17-3225-2015

दस्तऐवजाचा प्रकार : भाडेपट्टा

सादर करणाऱ्याचे नाव: मोन्दु बी. पाहान . .

नोंदणी फी हा. 30000.00 दस्त हाताळणी फी हा. 1100.00 डाटा एन्ट्री ह. 20.00 पृष्ठांची संख्या: 55

एकूण:

रु. 31120.00

आपणास मूळ दस्त ,थंबनेल प्रिंट,सूची-२ व सीडी अंदाजे 9:00 PM ह्या वेळेस मिळेल.

सह दुय्यम निबंधक, हवेली-17

बाजार मुल्य: रु.22960780 /-

भरलेले मुद्रांक शुल्क : रु. 1033300/-

मोबदला: रु.18100000

सुची क्र.2

दुय्यम निवंधक: सह दु.नि. हवेली 17

दस्त क्रमांक: 3225/2015

नोदंणी: Regn:63m

गावाचे नाव: 1) वाकड

(1)विलेखाचा प्रकार

भाडेपट्टा

(2)मोबदला