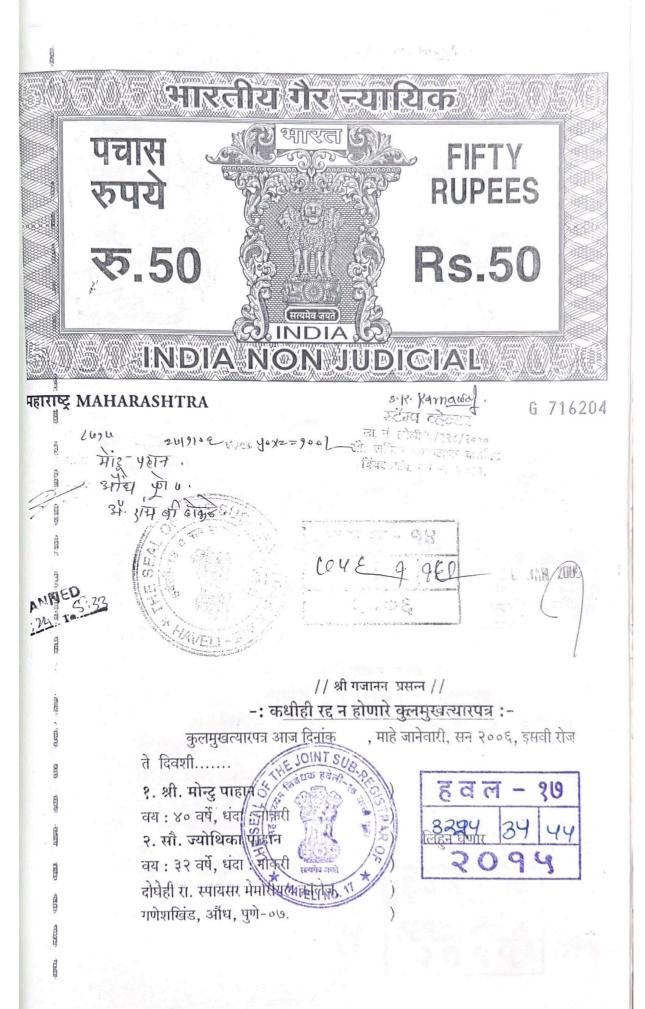

## WAKAD SCHOOL LAND (400 sq. meters)

पावती

Original/Duplicate

Saturday, May 23, 2015

8:48 PM

नोंदणी क्रं. :39म Regn.:39M

पावती क्रं.: 3651

दिनांक: 23/05/2015

गावाचे नाव: वाकड

दस्तऐवजाचा अनुक्रमांक: हवल17-3225-2015

दस्तऐवजाचा प्रकार : भाडेपट्टा

सादर करणाऱ्याचे नाव: मोन्दु बी. पाहान . .

नोंदणी फी हा. 30000.00 दस्त हाताळणी फी हा. 1100.00 डाटा एन्ट्री ह. 20.00 पृष्ठांची संख्या: 55

सुची क्र.2

दुय्यम निवंधक: सह दु.नि. हवेली 17

दस्त क्रमांक: 3225/2015

नोदंणी: Regn:63m

गावाचे नाव: 1) वाकड

(1)विलेखाचा प्रकार

भाडेपट्टा

(2)मोबदला