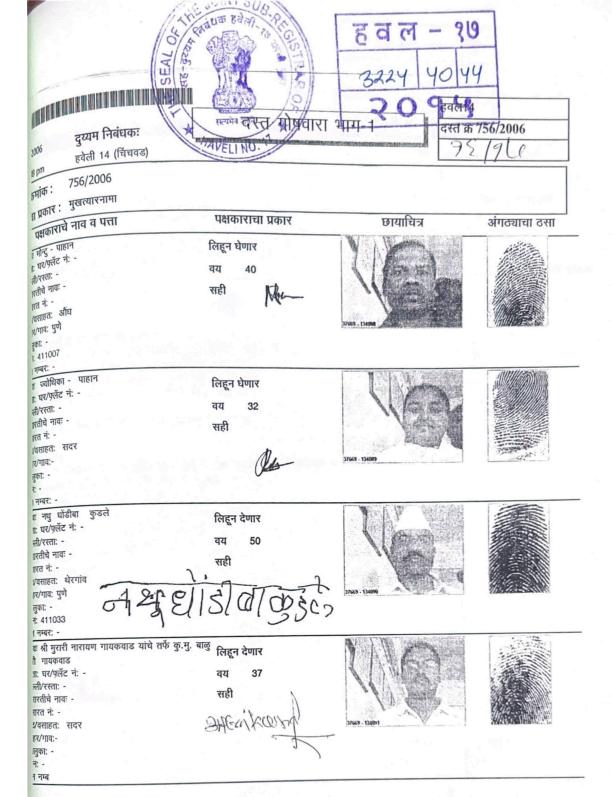

गावाचे नाव: वाकड

दस्तऐवजाचा अनुक्रमांक: हवल17-3225-2015

दस्तऐवजाचा प्रकार : भाडेपट्टा

सादर करणाऱ्याचे नाव: मोन्दु बी. पाहान . .

नोंदणी फी हा. 30000.00 दस्त हाताळणी फी हा. 1100.00 डाटा एन्ट्री ह. 20.00 पृष्ठांची संख्या: 55

एकूण:

रु. 31120.00

आपणास मूळ दस्त ,थंबनेल प्रिंट,सूची-२ व सीडी अंदाजे 9:00 PM ह्या वेळेस मिळेल.

सह दुय्यम निबंधक, हवेली-17

बाजार मुल्य: रु.22960780 /-

भरलेले मुद्रांक शुल्क : रु. 1033300/-

मोबदला: रु.18100000

1) देयकाचा प्रकार: eChallan रक्कम: रु.30000/-

डीडी/धनादेश/पे ऑर्डर क्रमांक: MH000794633201516E दिनांक: 23/05/2015

बँकेचे नाव व पत्ताः

2) देयकाचा प्रकार: By Cash रक्कम: रु 1120/-

मूळ दस्त परत केला

23/05/2015

सुची क्र.2

दुय्यम निवंधक: सह दु.नि. हवेली 17

दस्त क्रमांक: 3225/2015

नोदंणी: Regn:63m

गावाचे नाव: 1) वाकड

(1)विलेखाचा प्रकार

भाडेपट्टा

(2)मोबदला

18100000

(3) बाजारभाव(भाडेपटटयाच्या बाबतितपटटाकार आकारणी देतो की पटटेदार ते नमुद करावे)

22960780

(4) भू-मापन,पोटहिस्सा व घरक्रमांक (असल्यास)

1) पालिकेचे नाव:पिंपरी-चिंचवड म.न.पा. इतर वर्णन :, इतर माहिती: गांव मौजे वाकड येथील मिळकत यांसी स.नं. 125/1/1/14 यांसी क्षेत्र 00 हे 04 आर किंवा 400 चौ.मी. जागा मिळकत व त्यावरील आर सी सी मधील बांधकामातील 15 खोल्या यांसी क्षेत्र 20 बाय 26 म्हणजेच 7800 चौ.फुट म्हणजेच 724.90 चौ.मी., 04 खोल्या यांसी प्रत्येकी क्षेत्र 15 बाय 17 म्हणजेच 1020 चौ.फुट म्हणजेच 94.80 चौ.मी. व टॉयलेट व 2 ऑफिस यांसी क्षेत्र 16 बाय 16 म्हणजेच 256 चौ.फुट म्हणजेच 23.80 चौ.मी. मिळकत (भाडेपट्टा मुदत 30 वर्षे) दस्ताचा विषय असे.( ( Survey Number : 125/1/1/14 ; ) ) इतर हक्क : .

(5) क्षेत्रफळ

1) 400 चौ.मीटर पोटखराब क्षेत्र : 0.0 हेक्टर . आर

(6)आकारणी किंवा जुडी देण्यात असेल

(7) दस्तऐवज करुन देणा-या/लिहन ठेवणा-या पक्षकाराचे नाव किंवा दिवाणी न्यायालयाचा हुकुमनामा किंवा आदेश असल्यास,प्रतिवादिचे नाव व पत्ता.

1): नाव:-वाल सेवा सेवा एज्युकेशन सोसायटी तर्फे प्रेसिडेंट मोन्द्र बी. पाहान . . वय:-48; पत्ता:-प्लॉट नं: ., माळा नं: .., इमारतीचे नाव: ., ब्लॉक नं: स्पायसर कॉलेज रोड, गणेश खिंड, औध पुणे 07 , रोड नं: ., महाराष्ट्र, पुणे. पिन कोड:-411007 पॅन नं:-AABTB6775A

(8)दस्तऐवज करुन घेणा-या पक्षकाराचे व किंवा दिवाणी न्यायालयाचा हुकुमनामा किंवा आदेश असल्यास,प्रतिवादिचे नाव व पत्ता

1): नाव:-जोथिका पाहान . . वय:-42; पत्ता:-प्लॉट नं: ., माळा नं: .., इमारतीचे नाव: ., ब्लॉक नं: स्पायसर कॉलेज रोड, गणेश खिंड, औध पुणे 07, रोड नं: ., महाराष्ट्र, पुणे. पिन कोड:-411007 पॅन नं:-BMIPP8205R

2): नाव:-मोन्दु बी. पाहान . . वय:-48; पत्ता:-प्लॉट नं: ., माळा नं: .., इमारतीचे नाव: ., ब्लॉक नं: स्पायसर कॉलेज रोड, गणेश खिंड, औध पुणे 07, रोड नं: ., महाराष्ट्र, पुणे. पिन कोड:-411007 पॅन नं:-AYPPP2698N