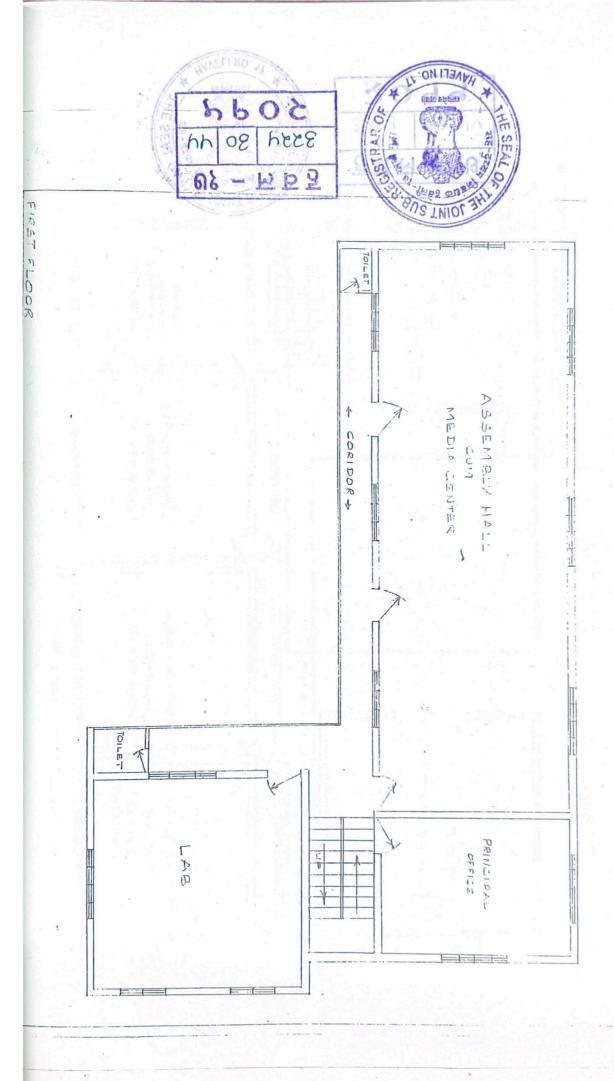

18100000

(3) बाजारभाव(भाडेपटटयाच्या बाबतितपटटाकार आकारणी देतो की पटटेदार ते नमुद करावे)

22960780

(4) भू-मापन,पोटहिस्सा व घरक्रमांक (असल्यास)

1) पालिकेचे नाव:पिंपरी-चिंचवड म.न.पा. इतर वर्णन :, इतर माहिती: गांव मौजे वाकड येथील मिळकत यांसी स.नं. 125/1/1/14 यांसी क्षेत्र 00 हे 04 आर किंवा 400 चौ.मी. जागा मिळकत व त्यावरील आर सी सी मधील बांधकामातील 15 खोल्या यांसी क्षेत्र 20 बाय 26 म्हणजेच 7800 चौ.फुट म्हणजेच 724.90 चौ.मी., 04 खोल्या यांसी प्रत्येकी क्षेत्र 15 बाय 17 म्हणजेच 1020 चौ.फुट म्हणजेच 94.80 चौ.मी. व टॉयलेट व 2 ऑफिस यांसी क्षेत्र 16 बाय 16 म्हणजेच 256 चौ.फुट म्हणजेच 23.80 चौ.मी. मिळकत (भाडेपट्टा मुदत 30 वर्षे) दस्ताचा विषय असे.( ( Survey Number : 125/1/1/14 ; ) ) इतर हक्क : .