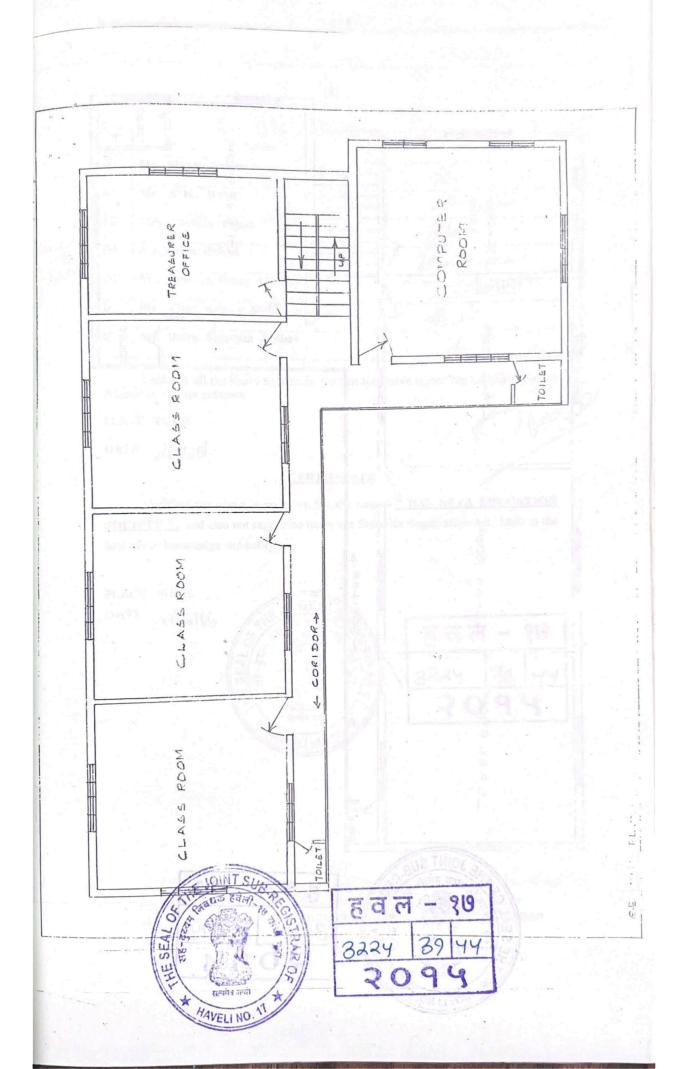

18100000

(3) बाजारभाव(भाडेपटटयाच्या बाबतितपटटाकार आकारणी देतो की पटटेदार ते नमुद करावे)

22960780

(4) भू-मापन,पोटहिस्सा व घरक्रमांक (असल्यास)

1) पालिकेचे नाव:पिंपरी-चिंचवड म.न.पा. इतर वर्णन :, इतर माहिती: गांव मौजे वाकड येथील मिळकत यांसी स.नं. 125/1/1/14 यांसी क्षेत्र 00 हे 04 आर किंवा 400 चौ.मी. जागा मिळकत व त्यावरील आर सी सी मधील बांधकामातील 15 खोल्या यांसी क्षेत्र 20 बाय 26 म्हणजेच 7800 चौ.फुट म्हणजेच 724.90 चौ.मी., 04 खोल्या यांसी प्रत्येकी क्षेत्र 15 बाय 17 म्हणजेच 1020 चौ.फुट म्हणजेच 94.80 चौ.मी. व टॉयलेट व 2 ऑफिस यांसी क्षेत्र 16 बाय 16 म्हणजेच 256 चौ.फुट म्हणजेच 23.80 चौ.मी. मिळकत (भाडेपट्टा मुदत 30 वर्षे) दस्ताचा विषय असे.( ( Survey Number : 125/1/1/14 ; ) ) इतर हक्क : .