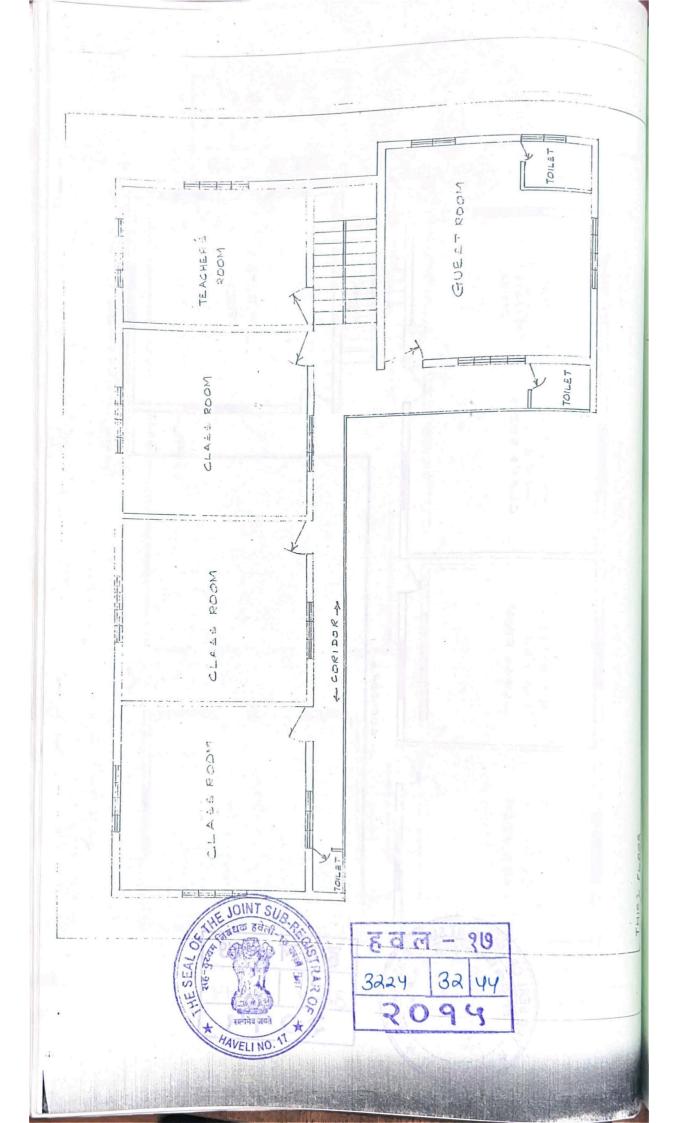

18100000

(3) बाजारभाव(भाडेपटटयाच्या बाबतितपटटाकार आकारणी देतो की पटटेदार ते नमुद करावे)

22960780

(4) भू-मापन,पोटहिस्सा व घरक्रमांक (असल्यास)

1) पालिकेचे नाव:पिंपरी-चिंचवड म.न.पा. इतर वर्णन :, इतर माहिती: गांव मौजे वाकड येथील मिळकत यांसी स.नं. 125/1/1/14 यांसी क्षेत्र 00 हे 04 आर किंवा 400 चौ.मी. जागा मिळकत व त्यावरील आर सी सी मधील बांधकामातील 15 खोल्या यांसी क्षेत्र 20 बाय 26 म्हणजेच 7800 चौ.फुट म्हणजेच 724.90 चौ.मी., 04 खोल्या यांसी प्रत्येकी क्षेत्र 15 बाय 17 म्हणजेच 1020 चौ.फुट म्हणजेच 94.80 चौ.मी. व टॉयलेट व 2 ऑफिस यांसी क्षेत्र 16 बाय 16 म्हणजेच 256 चौ.फुट म्हणजेच 23.80 चौ.मी. मिळकत (भाडेपट्टा मुदत 30 वर्षे) दस्ताचा विषय असे.( ( Survey Number : 125/1/1/14 ; ) ) इतर हक्क : .