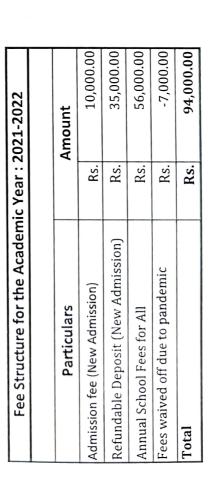

## Blue Ridge Educational Institute Blue Ridge Public School Fee Structure Primary & Secondary (STD I - X )

| Fee Structure for the Academic Year: 2020-2021 | c Year : 20 | 020-2021  |
|------------------------------------------------|-------------|-----------|
|                                                |             |           |
| Particulars                                    | ,           | Amount    |
| Admission fee (New Admission)                  | Rs.         | 10,000.00 |
| Refundable Deposit (New Admission)             | Rs.         | 35,000.00 |
| Annual School Fees for All                     | Rs.         | 56,000.00 |
| Fees waived off due to pandemic                | Rs.         | -7,000.00 |
| Total                                          | Rs.         | 94,000.00 |
|                                                |             |           |