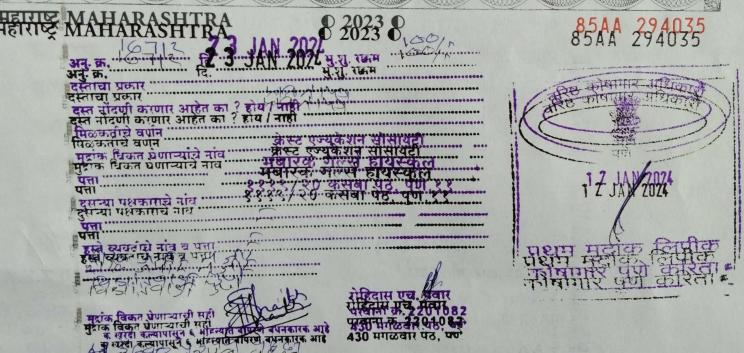

# पुणे जिल्हा परिषद, पुणे

शिक्षण विभाग प्राथमिक

नमुना 1

शाळा मान्यतेसाठी स्व-प्रतिज्ञापत्र अर्ज व नुतनीकरण प्रस्ताव साठी

स्व मान्यता मागणी वर्ष <u>2019</u> ते <u>2022</u> 2022 ते <u>2025</u>

संस्थेचा जा. क्र. दिनांक.

स्व मान्यता मागणी वर्ष <u>2019</u> ते <u>2022</u> 2022 <u>2025</u>

सोबत सहपत्रे

स्थळ - कलायो पुठी १९९

आपला विश्वासू,

डॉ. आर. एम. पटेल

शक्षाक्षाच्या स्थाप्यक्ष मुबामका स्थापन्त् अपिकी ११

| क.  | शाळे                              | वा तपशील                   |
|-----|-----------------------------------|----------------------------|
| 1.  | शाळेचे नांव                       | मुखारक गल्मे हायस्कृत      |
| 2.  | UDISE Code                        | 2725 1800608               |
| 3.  | पत्रव्यवहाराचा पत्ता              | 1119/20 कसबा पेठ पुर्वा ।। |
| 4.  | गाव / शहर                         | पुगः बाधर                  |
| 5.  | तालुका                            | पुन                        |
| 6.  | जिल्हा                            | युगे.                      |
| 7.  | पिनकोड .                          | 411011                     |
| 8.  | दुरध्वनी क्रमांक(एस.टी.डी. कोडसह) | 020-24571376               |
| 9.  | शाळेचा ई-मेल                      | mghs17@rediffmail.com      |
| 10. | फॅक्स क्रमांक                     |                            |
| 11. | जवळच्या पोलीस ठाण्याचे नांव       | व्यान मोरी पोकीस चौकी      |