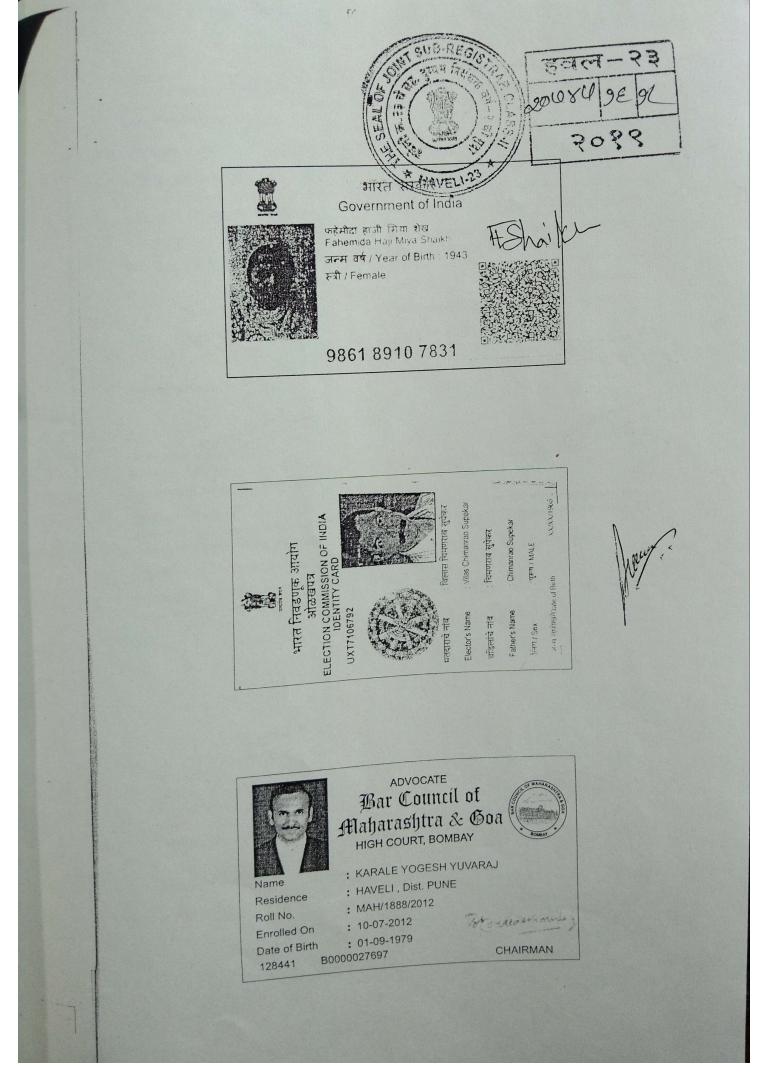

### MUBARAK GIRLS' HIGH SCHOOL

Govt. Recognised Number SSN/1087/ 1281-N/MH-1/1987 PPF/Code number 143, S.S.C. Board index no. 11-15-093 1119/20, Bhoiraj Bhavan, Kasba Peth, Pune-411011. Ph.: 24571376

★ Mrs. Fahmida H. Shaikh

**★Mrs. Dr.Rizwana.M. Patel** 

(President)

(Secretary)

**★Mrs. Shaikh Zainulara Z.A. (M.A.B.Ed) Head Mistress** 

Ref.No.MGHS/2023-24/

Date:

महिला तक्रार निवारण समिती व RTE 2009 कलम नुसार 32 तक्रार निवारण समिती