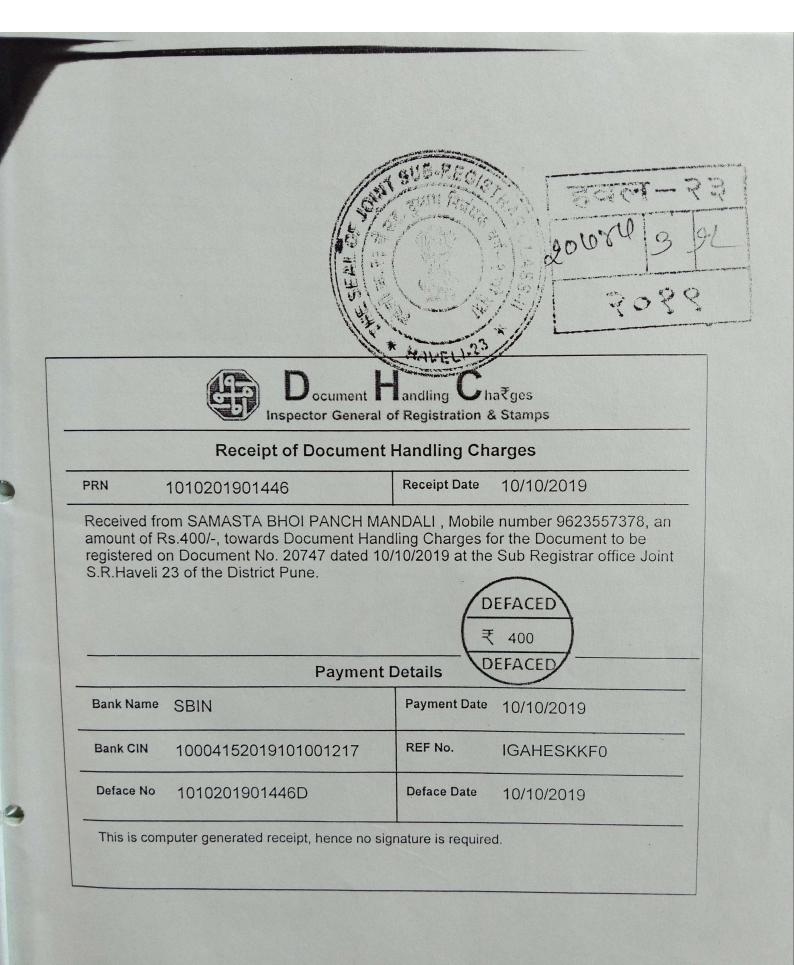

#### Department of Stamp & Registration, Maharashtra

Receipt of Document Handling Charges

PRN

1010201901446

Date

10/10/2019

Received from SAMASTA BHOI PANCH MANDALI, Mobile number 9623557378, an amount of Rs.400/-, towards Document Handling Charges for the Document to be registered (iSARITA) in the Sub Registrar office Joint S.R. Haveli 10 of the District Pune.

#### **Payment Details**

| Bank Name | SBIN                 | Date    | 10/10/2019 |  |
|-----------|----------------------|---------|------------|--|
| Bank CIN  | 10004152019101001217 | REF No. | IGAHESKKF0 |  |

This is computer generated receipt, hence no signature is required.

पत्ता १११८/१९ कसबा पेठ, पुणे-४११०११

रजि. नं. ए/४६७

तर्फे सह सचिव

श्री. विलास चिमणराव सुपेकर,

वय वर्षे - ५४, धंदा - नोकरी,

रा. १०५६ कसबा पेठ, पुणे-४११०११