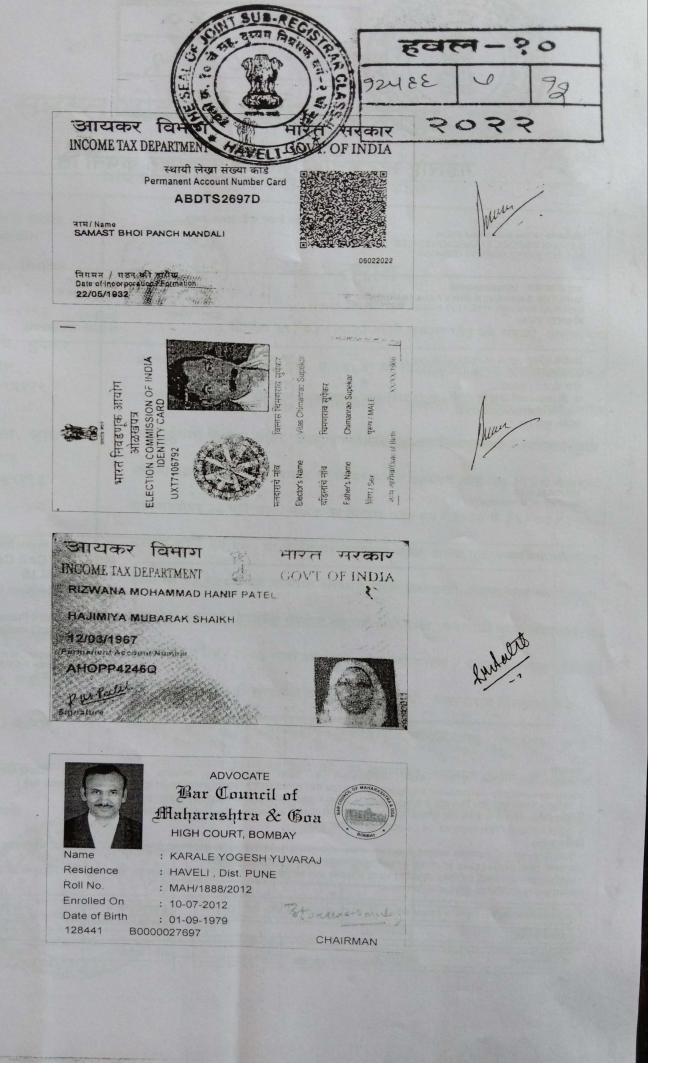

पॅन नंबर:ABDTS2697D

नाव:क्रेस्ट एडज्यूकेशन सोसायटी चे मुबारक गर्ल्स हायस्कूल तर्फे

पत्ता:प्लॉट नं: -, माळा नं: -, इमारतीचे नाव: 3/1, क्वार्टर गेट हाऊसिंग सोसायटी, नाना पेठ, ब्लॉक नं: -, रोड नं: -, महाराष्ट्र,

पॅन नंबर:AHOPP4246Q

पक्षकाराचा प्रकार

चाक्षरीः

लायसेन्सी

स्वाक्षरीः

अंगठ्याचा ठमा

वरील दस्तऐवज करुन देणार तथाकथीत 36-अ-लिव्ह अॅड लायसन्सेस चा दस्त ऐवज करुन दिल्याचे कबुल करतात. शिक्का क्र.3 ची वेळ:12 / 05 / 2022 01 : 39 : 12 PM