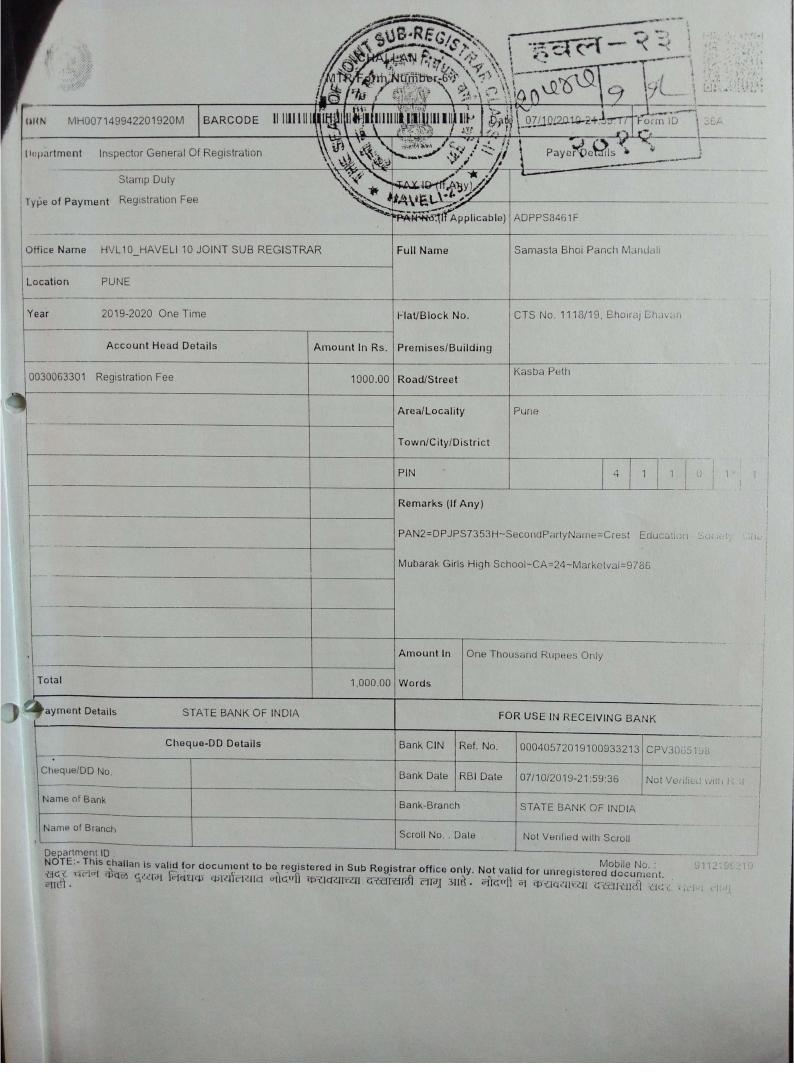

524/20747

पावती

Thursday,October 10 ,2019 12:07 PM

Original/Duplicate नोंदणी क्रं. :39म

Regn.:39M

पावती क्रं.: 21226

दिनांक: 10/10/2019

गावाचे नाव: कसबा पेठ

दस्तऐवजाचा अनुक्रमांक: हवल23-20747-2019 दस्तऐवजाचा प्रकार : 36-अ-लिव्ह ॲड लायसन्सेस

सादर करणाऱ्याचे नाव: समस्त भोई पंच मंडळी तर्फे विश्वस्त तथा सह सचिव श्री विलास सुपेकर

नोंदणी फी

रु. 1000.00

दस्त हाताळणी फी

पृष्ठांची संख्या: 20

1341. 20

₹. 400.00

एकूण:

₹. 1400.00

आपणास मूळ दस्त ,थंबनेल प्रिंट,सूची-२ अंदाजे 12:21 PM ह्या वेळेस मिळेल.

बाजार मुल्य: रु.0 /- मोबदला रु.9786/-

भरलेले मुद्रांक शुल्क: रु. 1000/-

Jt. Sub Registrar Haveli 23

सह. दुय्यम निबंधक वर्ग-२ हवेली फ्र. २३, पुणे

1) देयकाचा प्रकार: eChallan रक्कम: रु.1000/-

डीडी/धनादेश/पे ऑर्डर क्रमांक: MH007149942201920M दिनांक: 10/10/2019

बँकेचे नाव व पत्ता:

2) देयकाचा प्रकार: DHC रक्कम: रु.400/-

डीडी/धनादेश/पे ऑर्डर क्रमांक: 1010201901446 दिनांक: 10/10/2019

बँकेचे नाव व पत्ताः

मूळ दस्त परत दिला

| partment                                        | Inspector General O | f Degistration |                                                      |                                                            |                                   | e 07/10/2019-21:                          |                             |                           |             | 36A    |      |
|-------------------------------------------------|---------------------|----------------|------------------------------------------------------|------------------------------------------------------------|-----------------------------------|-------------------------------------------|-----------------------------|---------------------------|-------------|--------|------|
| 93334401                                        |                     |                |                                                      |                                                            | Payer Details                     |                                           |                             |                           |             |        |      |
| Stamp Duty  Type of Payment Registration Fee    |                     |                |                                                      |                                                            | TAX ID (If Any)                   |                                           |                             |                           |             |        |      |
|                                                 |                     |                |                                                      |                                                            | PAN No.(If Applicable) ADPPS8461F |                                           |                             |                           |             |        |      |
| Office Name HVL10_HAVELI 10 JOINT SUB REGISTRAR |                     |                |                                                      |                                                            | Full Name Samasta Bhoi Panch Manc |                                           | andali                      |                           |             |        |      |
| ocation                                         | PUNE                |                |                                                      |                                                            |                                   |                                           |                             |                           |             |        |      |
| 2019-2020 One Time                              |                     |                |                                                      |                                                            | No.                               | CTS No. 1118/19, Bhoiraj Bhavan           |                             |                           |             |        |      |
| Account Head Details Amount In                  |                     |                |                                                      | Premises/Building                                          |                                   |                                           |                             |                           |             |        |      |
| 030063301                                       | Registration Fee    |                | 1000.00                                              | Road/Stree                                                 |                                   | Kasba Peth                                |                             |                           |             |        |      |
|                                                 |                     |                |                                                      | Area/Locality                                              |                                   | Pune                                      |                             |                           |             |        |      |
|                                                 |                     |                |                                                      | Town/City/District                                         |                                   |                                           |                             |                           |             |        |      |
|                                                 |                     |                |                                                      | PIN                                                        |                                   |                                           | 4                           | 1                         | 1 0         | 1      |      |
|                                                 |                     |                |                                                      | Remarks (If Any)                                           |                                   |                                           |                             |                           |             |        |      |
|                                                 |                     |                |                                                      | PAN2=DPJPS7353H~SecondPartyName=Crest Education Society Ch |                                   |                                           |                             |                           |             |        |      |
| DEFACEO                                         |                     |                |                                                      | Mubarak Girls High School~CA=24~Marketval=9786             |                                   |                                           |                             |                           |             |        |      |
| ₹1000.                                          | 00                  |                |                                                      |                                                            |                                   |                                           |                             |                           |             |        |      |
| TotalEFA                                        | (E)                 |                |                                                      | Amount In                                                  | One Tho                           | usand Rupees Only                         |                             |                           |             |        |      |
| 2                                               |                     |                | 1,000.00                                             | Words                                                      |                                   |                                           |                             |                           |             |        |      |
| state Bank of India                             |                     |                |                                                      |                                                            | FOR USE IN RECEIVING BANK         |                                           |                             |                           |             |        |      |
| Cheque-DD Details Cheque/DD No.                 |                     |                |                                                      | Bank CIN                                                   | Ref. No.                          | 00040572019100                            | 93321                       | 3 CPV                     | 3065198     | 3      |      |
| Name of B                                       |                     |                |                                                      | Bank Date                                                  | RBI Date                          | 07/10/2019-21:59                          | :36                         | Not                       | /erified    | with F | RBI  |
| Name of Branch                                  |                     |                | Bank-Branch                                          |                                                            | STATE BANK OF INDIA               |                                           |                             |                           |             |        |      |
| Department ID :                                 |                     |                | Scroll No. , Date Not Verified with Scroll           |                                                            |                                   |                                           |                             |                           |             |        |      |
|                                                 |                     |                | be registered in Sub Regi<br>नोदंणी करावयाच्या दस्टा | istrar office c<br>साठी लागु ३                             | nly. Not va<br>गर्ड - नोदंर्ण     | lid for unregistered<br>ो न करावयाच्या दन | Mobile<br>I docu<br>Barrent | No. :<br>ment.<br>त्री खद | 91<br>ट चलन | १२१९१  | )219 |
| Challar                                         | n Defaced Details   |                |                                                      |                                                            |                                   |                                           |                             |                           |             |        |      |
| Sr. No.                                         | Remark:             | s              | Defacement No.                                       | D-f-                                                       |                                   |                                           |                             |                           |             |        |      |
| 1                                               | (iS)-524-20747      |                | 0003717087201020                                     | Derace                                                     | ment Date                         | Userld                                    |                             | D (                       | mont A      |        |      |