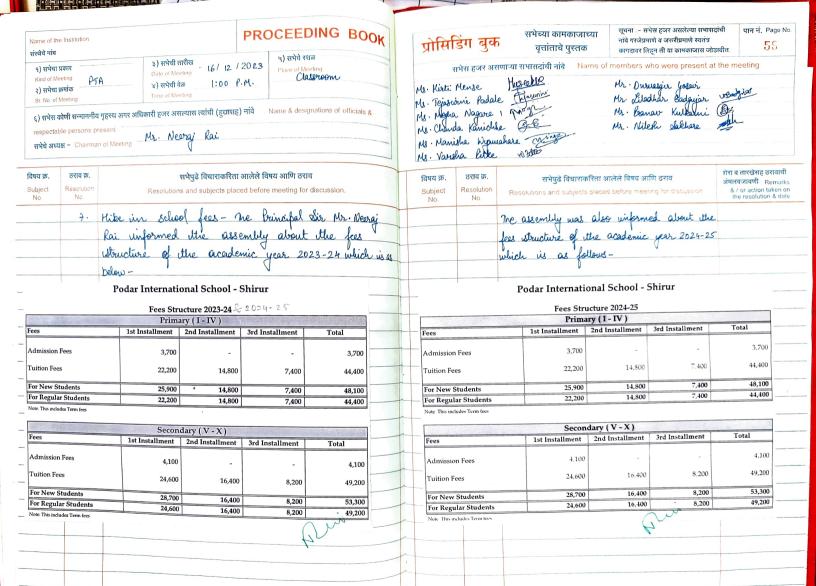

| विषय क्र.<br>Subject<br>No | Resolution<br>No | सभेषुवे विधाराकरिता आलेले विषय आणि रुपाव<br>Resolutions and subjects placed before meeting for discussion. | विषय क्र.<br>Subject<br>No. | ठराव क्र.<br>Resolution<br>No | सभेपुढे विचाराकरिता आलेले विषय आणि क्रांव<br>Resolutions and subjects placed before meeting for discussion                                                                                                                                                                                                                                                                                                                                                                                                                                                                                                                                                                                                                                                                                                                                                                                                                                                                                                                                                                                                                                                                                                                                                                                                                                                                                                                                                                                                                                                                                                                                                                                                                                                                                                                                                                                                                                                                                                                                                                                                                     | शेरा व तारखेसह उरावाची<br>अंमलवजावणी Remarks<br>& / or action taken or<br>the resolution & date |
|----------------------------|------------------|------------------------------------------------------------------------------------------------------------|-----------------------------|-------------------------------|--------------------------------------------------------------------------------------------------------------------------------------------------------------------------------------------------------------------------------------------------------------------------------------------------------------------------------------------------------------------------------------------------------------------------------------------------------------------------------------------------------------------------------------------------------------------------------------------------------------------------------------------------------------------------------------------------------------------------------------------------------------------------------------------------------------------------------------------------------------------------------------------------------------------------------------------------------------------------------------------------------------------------------------------------------------------------------------------------------------------------------------------------------------------------------------------------------------------------------------------------------------------------------------------------------------------------------------------------------------------------------------------------------------------------------------------------------------------------------------------------------------------------------------------------------------------------------------------------------------------------------------------------------------------------------------------------------------------------------------------------------------------------------------------------------------------------------------------------------------------------------------------------------------------------------------------------------------------------------------------------------------------------------------------------------------------------------------------------------------------------------|-------------------------------------------------------------------------------------------------|
|                            |                  | Third PTA of the academic year 2021-2022                                                                   |                             | н.                            | final examination schedule -                                                                                                                                                                                                                                                                                                                                                                                                                                                                                                                                                                                                                                                                                                                                                                                                                                                                                                                                                                                                                                                                                                                                                                                                                                                                                                                                                                                                                                                                                                                                                                                                                                                                                                                                                                                                                                                                                                                                                                                                                                                                                                   |                                                                                                 |
| _                          |                  | was conducted on 22/01/22 in new classroom                                                                 |                             |                               | Principal informed the PTA members                                                                                                                                                                                                                                                                                                                                                                                                                                                                                                                                                                                                                                                                                                                                                                                                                                                                                                                                                                                                                                                                                                                                                                                                                                                                                                                                                                                                                                                                                                                                                                                                                                                                                                                                                                                                                                                                                                                                                                                                                                                                                             |                                                                                                 |
|                            |                  | and it was ottended by all PTA members.                                                                    |                             |                               | about the final examination                                                                                                                                                                                                                                                                                                                                                                                                                                                                                                                                                                                                                                                                                                                                                                                                                                                                                                                                                                                                                                                                                                                                                                                                                                                                                                                                                                                                                                                                                                                                                                                                                                                                                                                                                                                                                                                                                                                                                                                                                                                                                                    |                                                                                                 |
|                            |                  | 7                                                                                                          |                             |                               | schedule which will commence from                                                                                                                                                                                                                                                                                                                                                                                                                                                                                                                                                                                                                                                                                                                                                                                                                                                                                                                                                                                                                                                                                                                                                                                                                                                                                                                                                                                                                                                                                                                                                                                                                                                                                                                                                                                                                                                                                                                                                                                                                                                                                              |                                                                                                 |
|                            |                  | Agenda of the meeting was as follows:                                                                      |                             |                               | 7th March to 23rd Morch 22                                                                                                                                                                                                                                                                                                                                                                                                                                                                                                                                                                                                                                                                                                                                                                                                                                                                                                                                                                                                                                                                                                                                                                                                                                                                                                                                                                                                                                                                                                                                                                                                                                                                                                                                                                                                                                                                                                                                                                                                                                                                                                     |                                                                                                 |
|                            | T <sub>a</sub>   | I I I I I I I I I I I I I I I I I I I                                                                      |                             |                               | Session break will be from 24 March 22                                                                                                                                                                                                                                                                                                                                                                                                                                                                                                                                                                                                                                                                                                                                                                                                                                                                                                                                                                                                                                                                                                                                                                                                                                                                                                                                                                                                                                                                                                                                                                                                                                                                                                                                                                                                                                                                                                                                                                                                                                                                                         |                                                                                                 |
|                            | 14.              | Welcoming of the parents. Principal welcomed                                                               |                             |                               |                                                                                                                                                                                                                                                                                                                                                                                                                                                                                                                                                                                                                                                                                                                                                                                                                                                                                                                                                                                                                                                                                                                                                                                                                                                                                                                                                                                                                                                                                                                                                                                                                                                                                                                                                                                                                                                                                                                                                                                                                                                                                                                                |                                                                                                 |
|                            |                  | all the PTA members and asked them to awaiting for                                                         |                             | 5.                            | Upcoming Events - Parents were                                                                                                                                                                                                                                                                                                                                                                                                                                                                                                                                                                                                                                                                                                                                                                                                                                                                                                                                                                                                                                                                                                                                                                                                                                                                                                                                                                                                                                                                                                                                                                                                                                                                                                                                                                                                                                                                                                                                                                                                                                                                                                 |                                                                                                 |
|                            |                  | be safe and happy and also informed that the                                                               |                             |                               | informed about the uproming                                                                                                                                                                                                                                                                                                                                                                                                                                                                                                                                                                                                                                                                                                                                                                                                                                                                                                                                                                                                                                                                                                                                                                                                                                                                                                                                                                                                                                                                                                                                                                                                                                                                                                                                                                                                                                                                                                                                                                                                                                                                                                    |                                                                                                 |
|                            |                  | decision for once again reopening of the school for the students.                                          |                             |                               | events organised in the school                                                                                                                                                                                                                                                                                                                                                                                                                                                                                                                                                                                                                                                                                                                                                                                                                                                                                                                                                                                                                                                                                                                                                                                                                                                                                                                                                                                                                                                                                                                                                                                                                                                                                                                                                                                                                                                                                                                                                                                                                                                                                                 |                                                                                                 |
|                            |                  |                                                                                                            |                             |                               | which included Republic day                                                                                                                                                                                                                                                                                                                                                                                                                                                                                                                                                                                                                                                                                                                                                                                                                                                                                                                                                                                                                                                                                                                                                                                                                                                                                                                                                                                                                                                                                                                                                                                                                                                                                                                                                                                                                                                                                                                                                                                                                                                                                                    |                                                                                                 |
|                            | 2.               | Principal informed about how the safety and                                                                |                             |                               | Celebration, Science day,<br>Rangali Making competition                                                                                                                                                                                                                                                                                                                                                                                                                                                                                                                                                                                                                                                                                                                                                                                                                                                                                                                                                                                                                                                                                                                                                                                                                                                                                                                                                                                                                                                                                                                                                                                                                                                                                                                                                                                                                                                                                                                                                                                                                                                                        |                                                                                                 |
|                            |                  | security guidelines and protocols were followed in                                                         |                             |                               | and Sports day                                                                                                                                                                                                                                                                                                                                                                                                                                                                                                                                                                                                                                                                                                                                                                                                                                                                                                                                                                                                                                                                                                                                                                                                                                                                                                                                                                                                                                                                                                                                                                                                                                                                                                                                                                                                                                                                                                                                                                                                                                                                                                                 |                                                                                                 |
|                            |                  | the school when students had come to school                                                                |                             |                               | or of the state of |                                                                                                 |
|                            |                  | before the christmas vacation                                                                              |                             | 6.                            | Vaccination drive - Principal was                                                                                                                                                                                                                                                                                                                                                                                                                                                                                                                                                                                                                                                                                                                                                                                                                                                                                                                                                                                                                                                                                                                                                                                                                                                                                                                                                                                                                                                                                                                                                                                                                                                                                                                                                                                                                                                                                                                                                                                                                                                                                              |                                                                                                 |
|                            |                  |                                                                                                            |                             |                               | hoppy to inform that students                                                                                                                                                                                                                                                                                                                                                                                                                                                                                                                                                                                                                                                                                                                                                                                                                                                                                                                                                                                                                                                                                                                                                                                                                                                                                                                                                                                                                                                                                                                                                                                                                                                                                                                                                                                                                                                                                                                                                                                                                                                                                                  |                                                                                                 |
|                            | 3                | During physical schooling many theme based                                                                 |                             |                               | of Grade IX & x (Agegroup 15 years)                                                                                                                                                                                                                                                                                                                                                                                                                                                                                                                                                                                                                                                                                                                                                                                                                                                                                                                                                                                                                                                                                                                                                                                                                                                                                                                                                                                                                                                                                                                                                                                                                                                                                                                                                                                                                                                                                                                                                                                                                                                                                            |                                                                                                 |
|                            | - 0              | assemblies, celebration of different days like                                                             |                             |                               | were given the first dose of                                                                                                                                                                                                                                                                                                                                                                                                                                                                                                                                                                                                                                                                                                                                                                                                                                                                                                                                                                                                                                                                                                                                                                                                                                                                                                                                                                                                                                                                                                                                                                                                                                                                                                                                                                                                                                                                                                                                                                                                                                                                                                   | -                                                                                               |
|                            |                  | National pollution day, Alos day Army day etc                                                              | -                           |                               | covid vaccination with consent of                                                                                                                                                                                                                                                                                                                                                                                                                                                                                                                                                                                                                                                                                                                                                                                                                                                                                                                                                                                                                                                                                                                                                                                                                                                                                                                                                                                                                                                                                                                                                                                                                                                                                                                                                                                                                                                                                                                                                                                                                                                                                              | -/ · · · ·                                                                                      |
|                            |                  | were conducted but as we are once again conducting                                                         |                             |                               | the parents. People from health                                                                                                                                                                                                                                                                                                                                                                                                                                                                                                                                                                                                                                                                                                                                                                                                                                                                                                                                                                                                                                                                                                                                                                                                                                                                                                                                                                                                                                                                                                                                                                                                                                                                                                                                                                                                                                                                                                                                                                                                                                                                                                | 1.5-45                                                                                          |
|                            | - 4              | lasses on virtual flatform these assemblies                                                                |                             |                               | department had visited to school                                                                                                                                                                                                                                                                                                                                                                                                                                                                                                                                                                                                                                                                                                                                                                                                                                                                                                                                                                                                                                                                                                                                                                                                                                                                                                                                                                                                                                                                                                                                                                                                                                                                                                                                                                                                                                                                                                                                                                                                                                                                                               |                                                                                                 |
|                            | - 6              | ore carried on with enthusiasm on virtual platform                                                         |                             |                               | and successfully voccine drive was comple                                                                                                                                                                                                                                                                                                                                                                                                                                                                                                                                                                                                                                                                                                                                                                                                                                                                                                                                                                                                                                                                                                                                                                                                                                                                                                                                                                                                                                                                                                                                                                                                                                                                                                                                                                                                                                                                                                                                                                                                                                                                                      | led.                                                                                            |