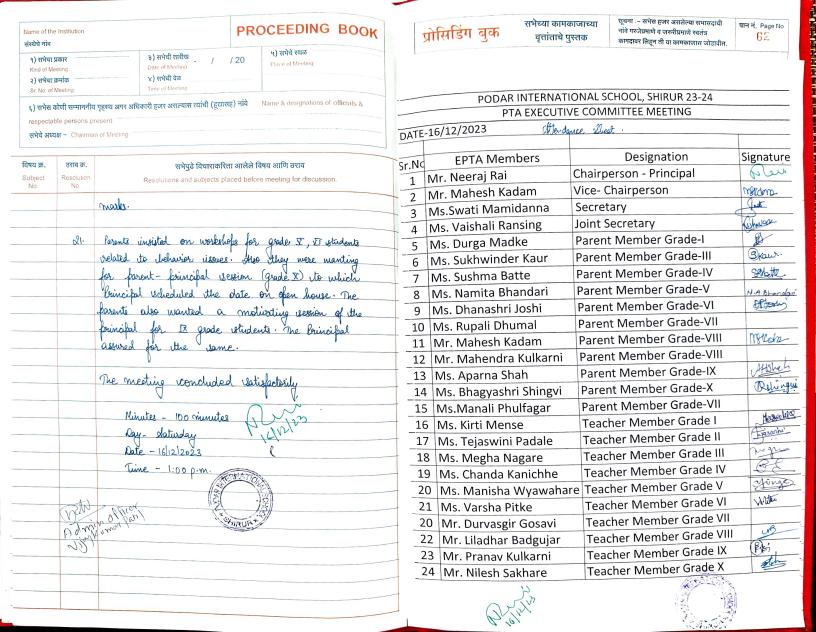

| विषय क्र.<br>Subject<br>No | Resolution<br>No | सभेषुवे विधाराकरिता आलेले विषय आणि रुपाव<br>Resolutions and subjects placed before meeting for discussion. | विषय क्र.<br>Subject<br>No. | ठराव क्र.<br>Resolution<br>No | सभेपुढे विचाराकरिता आलेले विषय आणि क्रांव<br>Resolutions and subjects placed before meeting for discussion                                                                                                                                                                                                                                                                                                                                                                                                                                                                                                                                                                                                                                                                                                                                                                                                                                                                                                                                                                                                                                                                                                                                                                                                                                                                                                                                                                                                                                                                                                                                                                                                                                                                                                                                                                                                                                                                                                                                                                                                                     | शेरा व तारखेसह उरावाची<br>अंमलवजावणी Remarks<br>& / or action taken or<br>the resolution & date |
|----------------------------|------------------|------------------------------------------------------------------------------------------------------------|-----------------------------|-------------------------------|--------------------------------------------------------------------------------------------------------------------------------------------------------------------------------------------------------------------------------------------------------------------------------------------------------------------------------------------------------------------------------------------------------------------------------------------------------------------------------------------------------------------------------------------------------------------------------------------------------------------------------------------------------------------------------------------------------------------------------------------------------------------------------------------------------------------------------------------------------------------------------------------------------------------------------------------------------------------------------------------------------------------------------------------------------------------------------------------------------------------------------------------------------------------------------------------------------------------------------------------------------------------------------------------------------------------------------------------------------------------------------------------------------------------------------------------------------------------------------------------------------------------------------------------------------------------------------------------------------------------------------------------------------------------------------------------------------------------------------------------------------------------------------------------------------------------------------------------------------------------------------------------------------------------------------------------------------------------------------------------------------------------------------------------------------------------------------------------------------------------------------|-------------------------------------------------------------------------------------------------|
|                            |                  | Third PTA of the academic year 2021-2022                                                                   |                             | н.                            | final examination schedule -                                                                                                                                                                                                                                                                                                                                                                                                                                                                                                                                                                                                                                                                                                                                                                                                                                                                                                                                                                                                                                                                                                                                                                                                                                                                                                                                                                                                                                                                                                                                                                                                                                                                                                                                                                                                                                                                                                                                                                                                                                                                                                   |                                                                                                 |
| _                          |                  | was conducted on 22/01/22 in new classroom                                                                 |                             |                               | Principal informed the PTA members                                                                                                                                                                                                                                                                                                                                                                                                                                                                                                                                                                                                                                                                                                                                                                                                                                                                                                                                                                                                                                                                                                                                                                                                                                                                                                                                                                                                                                                                                                                                                                                                                                                                                                                                                                                                                                                                                                                                                                                                                                                                                             |                                                                                                 |
|                            |                  | and it was ottended by all PTA members.                                                                    |                             |                               | about the final examination                                                                                                                                                                                                                                                                                                                                                                                                                                                                                                                                                                                                                                                                                                                                                                                                                                                                                                                                                                                                                                                                                                                                                                                                                                                                                                                                                                                                                                                                                                                                                                                                                                                                                                                                                                                                                                                                                                                                                                                                                                                                                                    |                                                                                                 |
|                            |                  | 7                                                                                                          |                             |                               | schedule which will commence from                                                                                                                                                                                                                                                                                                                                                                                                                                                                                                                                                                                                                                                                                                                                                                                                                                                                                                                                                                                                                                                                                                                                                                                                                                                                                                                                                                                                                                                                                                                                                                                                                                                                                                                                                                                                                                                                                                                                                                                                                                                                                              |                                                                                                 |
|                            |                  | Agenda of the meeting was as follows:                                                                      |                             |                               | 7th March to 23rd Morch 22                                                                                                                                                                                                                                                                                                                                                                                                                                                                                                                                                                                                                                                                                                                                                                                                                                                                                                                                                                                                                                                                                                                                                                                                                                                                                                                                                                                                                                                                                                                                                                                                                                                                                                                                                                                                                                                                                                                                                                                                                                                                                                     |                                                                                                 |
|                            | T <sub>a</sub>   | I I I I I I I I I I I I I I I I I I I                                                                      |                             |                               | Session break will be from 24 March 22                                                                                                                                                                                                                                                                                                                                                                                                                                                                                                                                                                                                                                                                                                                                                                                                                                                                                                                                                                                                                                                                                                                                                                                                                                                                                                                                                                                                                                                                                                                                                                                                                                                                                                                                                                                                                                                                                                                                                                                                                                                                                         |                                                                                                 |
|                            | 14.              | Welcoming of the parents. Principal welcomed                                                               |                             |                               |                                                                                                                                                                                                                                                                                                                                                                                                                                                                                                                                                                                                                                                                                                                                                                                                                                                                                                                                                                                                                                                                                                                                                                                                                                                                                                                                                                                                                                                                                                                                                                                                                                                                                                                                                                                                                                                                                                                                                                                                                                                                                                                                |                                                                                                 |
|                            |                  | all the PTA members and asked them to awaiting for                                                         |                             | 5.                            | Upcoming Events - Parents were                                                                                                                                                                                                                                                                                                                                                                                                                                                                                                                                                                                                                                                                                                                                                                                                                                                                                                                                                                                                                                                                                                                                                                                                                                                                                                                                                                                                                                                                                                                                                                                                                                                                                                                                                                                                                                                                                                                                                                                                                                                                                                 |                                                                                                 |
|                            |                  | be safe and happy and also informed that the                                                               |                             |                               | informed about the uproming                                                                                                                                                                                                                                                                                                                                                                                                                                                                                                                                                                                                                                                                                                                                                                                                                                                                                                                                                                                                                                                                                                                                                                                                                                                                                                                                                                                                                                                                                                                                                                                                                                                                                                                                                                                                                                                                                                                                                                                                                                                                                                    |                                                                                                 |
|                            |                  | decision for once again reopening of the school for the students.                                          |                             |                               | events organised in the school                                                                                                                                                                                                                                                                                                                                                                                                                                                                                                                                                                                                                                                                                                                                                                                                                                                                                                                                                                                                                                                                                                                                                                                                                                                                                                                                                                                                                                                                                                                                                                                                                                                                                                                                                                                                                                                                                                                                                                                                                                                                                                 |                                                                                                 |
|                            |                  |                                                                                                            |                             |                               | which included Republic day                                                                                                                                                                                                                                                                                                                                                                                                                                                                                                                                                                                                                                                                                                                                                                                                                                                                                                                                                                                                                                                                                                                                                                                                                                                                                                                                                                                                                                                                                                                                                                                                                                                                                                                                                                                                                                                                                                                                                                                                                                                                                                    |                                                                                                 |
|                            | 2.               | Principal informed about how the safety and                                                                |                             |                               | Celebration, Science day,<br>Rangali Making competition                                                                                                                                                                                                                                                                                                                                                                                                                                                                                                                                                                                                                                                                                                                                                                                                                                                                                                                                                                                                                                                                                                                                                                                                                                                                                                                                                                                                                                                                                                                                                                                                                                                                                                                                                                                                                                                                                                                                                                                                                                                                        |                                                                                                 |
|                            |                  | security guidelines and protocols were followed in                                                         |                             |                               | and Sports day                                                                                                                                                                                                                                                                                                                                                                                                                                                                                                                                                                                                                                                                                                                                                                                                                                                                                                                                                                                                                                                                                                                                                                                                                                                                                                                                                                                                                                                                                                                                                                                                                                                                                                                                                                                                                                                                                                                                                                                                                                                                                                                 |                                                                                                 |
|                            |                  | the school when students had come to school                                                                |                             |                               | or of the state of |                                                                                                 |
|                            |                  | before the christmas vacation                                                                              |                             | 6.                            | Vaccination drive - Principal was                                                                                                                                                                                                                                                                                                                                                                                                                                                                                                                                                                                                                                                                                                                                                                                                                                                                                                                                                                                                                                                                                                                                                                                                                                                                                                                                                                                                                                                                                                                                                                                                                                                                                                                                                                                                                                                                                                                                                                                                                                                                                              |                                                                                                 |
|                            |                  |                                                                                                            |                             |                               | hoppy to inform that students                                                                                                                                                                                                                                                                                                                                                                                                                                                                                                                                                                                                                                                                                                                                                                                                                                                                                                                                                                                                                                                                                                                                                                                                                                                                                                                                                                                                                                                                                                                                                                                                                                                                                                                                                                                                                                                                                                                                                                                                                                                                                                  |                                                                                                 |
|                            | 3                | During physical schooling many theme based                                                                 |                             |                               | of Grade IX & x (Agegroup 15 years)                                                                                                                                                                                                                                                                                                                                                                                                                                                                                                                                                                                                                                                                                                                                                                                                                                                                                                                                                                                                                                                                                                                                                                                                                                                                                                                                                                                                                                                                                                                                                                                                                                                                                                                                                                                                                                                                                                                                                                                                                                                                                            |                                                                                                 |
|                            | - 0              | assemblies, celebration of different days like                                                             |                             |                               | were given the first dose of                                                                                                                                                                                                                                                                                                                                                                                                                                                                                                                                                                                                                                                                                                                                                                                                                                                                                                                                                                                                                                                                                                                                                                                                                                                                                                                                                                                                                                                                                                                                                                                                                                                                                                                                                                                                                                                                                                                                                                                                                                                                                                   | -                                                                                               |
|                            |                  | National pollution day, Alos day Army day etc                                                              | -                           |                               | covid vaccination with consent of                                                                                                                                                                                                                                                                                                                                                                                                                                                                                                                                                                                                                                                                                                                                                                                                                                                                                                                                                                                                                                                                                                                                                                                                                                                                                                                                                                                                                                                                                                                                                                                                                                                                                                                                                                                                                                                                                                                                                                                                                                                                                              | -/ · · · ·                                                                                      |
|                            |                  | were conducted but as we are once again conducting                                                         |                             |                               | the parents. People from health                                                                                                                                                                                                                                                                                                                                                                                                                                                                                                                                                                                                                                                                                                                                                                                                                                                                                                                                                                                                                                                                                                                                                                                                                                                                                                                                                                                                                                                                                                                                                                                                                                                                                                                                                                                                                                                                                                                                                                                                                                                                                                | 1.5-45                                                                                          |
|                            | - 4              | lasses on virtual flatform these assemblies                                                                |                             |                               | department had visited to school                                                                                                                                                                                                                                                                                                                                                                                                                                                                                                                                                                                                                                                                                                                                                                                                                                                                                                                                                                                                                                                                                                                                                                                                                                                                                                                                                                                                                                                                                                                                                                                                                                                                                                                                                                                                                                                                                                                                                                                                                                                                                               |                                                                                                 |
|                            | - 6              | ore carried on with enthusiasm on virtual platform                                                         |                             |                               | and successfully voccine drive was comple                                                                                                                                                                                                                                                                                                                                                                                                                                                                                                                                                                                                                                                                                                                                                                                                                                                                                                                                                                                                                                                                                                                                                                                                                                                                                                                                                                                                                                                                                                                                                                                                                                                                                                                                                                                                                                                                                                                                                                                                                                                                                      | led.                                                                                            |