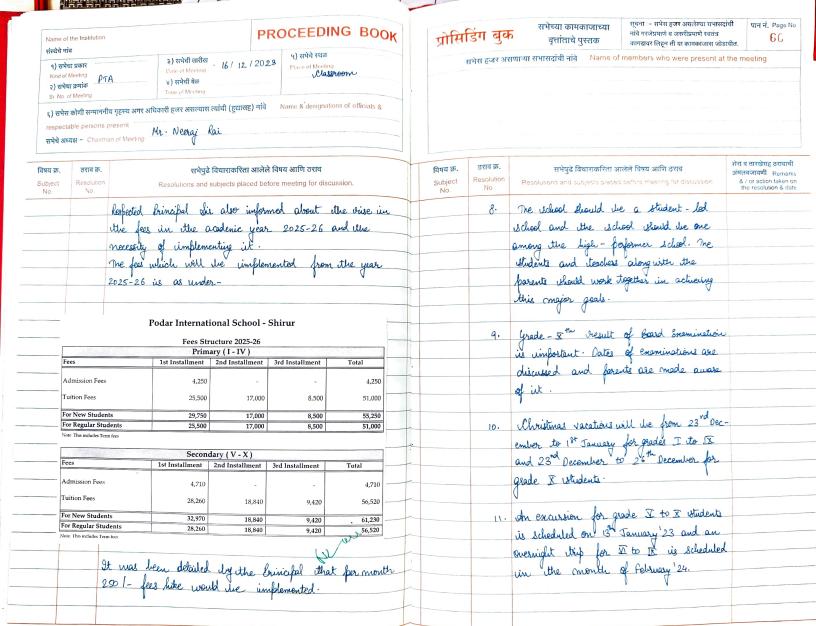

| विषय क्र.<br>Subject<br>No | Resolution<br>No | सभेषुवे विधाराकरिता आलेले विषय आणि रुपाव<br>Resolutions and subjects placed before meeting for discussion. | विषय क्र.<br>Subject<br>No. | ठराव क्र.<br>Resolution<br>No | सभेपुढे विचाराकरिता आलेले विषय आणि क्रांव<br>Resolutions and subjects placed before meeting for discussion                                                                                                                                                                                                                                                                                                                                                                                                                                                                                                                                                                                                                                                                                                                                                                                                                                                                                                                                                                                                                                                                                                                                                                                                                                                                                                                                                                                                                                                                                                                                                                                                                                                                                                                                                                                                                                                                                                                                                                                                                     | शेरा व तारखेसह उरावाची<br>अंमलवजावणी Remarks<br>& / or action taken or<br>the resolution & date |
|----------------------------|------------------|------------------------------------------------------------------------------------------------------------|-----------------------------|-------------------------------|--------------------------------------------------------------------------------------------------------------------------------------------------------------------------------------------------------------------------------------------------------------------------------------------------------------------------------------------------------------------------------------------------------------------------------------------------------------------------------------------------------------------------------------------------------------------------------------------------------------------------------------------------------------------------------------------------------------------------------------------------------------------------------------------------------------------------------------------------------------------------------------------------------------------------------------------------------------------------------------------------------------------------------------------------------------------------------------------------------------------------------------------------------------------------------------------------------------------------------------------------------------------------------------------------------------------------------------------------------------------------------------------------------------------------------------------------------------------------------------------------------------------------------------------------------------------------------------------------------------------------------------------------------------------------------------------------------------------------------------------------------------------------------------------------------------------------------------------------------------------------------------------------------------------------------------------------------------------------------------------------------------------------------------------------------------------------------------------------------------------------------|-------------------------------------------------------------------------------------------------|
|                            |                  | Third PTA of the academic year 2021-2022                                                                   |                             | н.                            | final examination schedule -                                                                                                                                                                                                                                                                                                                                                                                                                                                                                                                                                                                                                                                                                                                                                                                                                                                                                                                                                                                                                                                                                                                                                                                                                                                                                                                                                                                                                                                                                                                                                                                                                                                                                                                                                                                                                                                                                                                                                                                                                                                                                                   |                                                                                                 |
| _                          |                  | was conducted on 22/01/22 in new classroom                                                                 |                             |                               | Principal informed the PTA members                                                                                                                                                                                                                                                                                                                                                                                                                                                                                                                                                                                                                                                                                                                                                                                                                                                                                                                                                                                                                                                                                                                                                                                                                                                                                                                                                                                                                                                                                                                                                                                                                                                                                                                                                                                                                                                                                                                                                                                                                                                                                             |                                                                                                 |
|                            |                  | and it was ottended by all PTA members.                                                                    |                             |                               | about the final examination                                                                                                                                                                                                                                                                                                                                                                                                                                                                                                                                                                                                                                                                                                                                                                                                                                                                                                                                                                                                                                                                                                                                                                                                                                                                                                                                                                                                                                                                                                                                                                                                                                                                                                                                                                                                                                                                                                                                                                                                                                                                                                    |                                                                                                 |
|                            |                  | 7                                                                                                          |                             |                               | schedule which will commence from                                                                                                                                                                                                                                                                                                                                                                                                                                                                                                                                                                                                                                                                                                                                                                                                                                                                                                                                                                                                                                                                                                                                                                                                                                                                                                                                                                                                                                                                                                                                                                                                                                                                                                                                                                                                                                                                                                                                                                                                                                                                                              |                                                                                                 |
|                            |                  | Agenda of the meeting was as follows:                                                                      |                             |                               | 7th March to 23rd Morch 22                                                                                                                                                                                                                                                                                                                                                                                                                                                                                                                                                                                                                                                                                                                                                                                                                                                                                                                                                                                                                                                                                                                                                                                                                                                                                                                                                                                                                                                                                                                                                                                                                                                                                                                                                                                                                                                                                                                                                                                                                                                                                                     |                                                                                                 |
|                            | T <sub>a</sub>   | I I I I I I I I I I I I I I I I I I I                                                                      |                             |                               | Session break will be from 24 March 22                                                                                                                                                                                                                                                                                                                                                                                                                                                                                                                                                                                                                                                                                                                                                                                                                                                                                                                                                                                                                                                                                                                                                                                                                                                                                                                                                                                                                                                                                                                                                                                                                                                                                                                                                                                                                                                                                                                                                                                                                                                                                         |                                                                                                 |
|                            | 14.              | Welcoming of the parents. Principal welcomed                                                               |                             |                               |                                                                                                                                                                                                                                                                                                                                                                                                                                                                                                                                                                                                                                                                                                                                                                                                                                                                                                                                                                                                                                                                                                                                                                                                                                                                                                                                                                                                                                                                                                                                                                                                                                                                                                                                                                                                                                                                                                                                                                                                                                                                                                                                |                                                                                                 |
|                            |                  | all the PTA members and asked them to awaiting for                                                         |                             | 5.                            | Upcoming Events - Parents were                                                                                                                                                                                                                                                                                                                                                                                                                                                                                                                                                                                                                                                                                                                                                                                                                                                                                                                                                                                                                                                                                                                                                                                                                                                                                                                                                                                                                                                                                                                                                                                                                                                                                                                                                                                                                                                                                                                                                                                                                                                                                                 |                                                                                                 |
|                            |                  | be safe and happy and also informed that the                                                               |                             |                               | informed about the uproming                                                                                                                                                                                                                                                                                                                                                                                                                                                                                                                                                                                                                                                                                                                                                                                                                                                                                                                                                                                                                                                                                                                                                                                                                                                                                                                                                                                                                                                                                                                                                                                                                                                                                                                                                                                                                                                                                                                                                                                                                                                                                                    |                                                                                                 |
|                            |                  | decision for once again reopening of the school for the students.                                          |                             |                               | events organised in the school                                                                                                                                                                                                                                                                                                                                                                                                                                                                                                                                                                                                                                                                                                                                                                                                                                                                                                                                                                                                                                                                                                                                                                                                                                                                                                                                                                                                                                                                                                                                                                                                                                                                                                                                                                                                                                                                                                                                                                                                                                                                                                 |                                                                                                 |
|                            |                  |                                                                                                            |                             |                               | which included Republic day                                                                                                                                                                                                                                                                                                                                                                                                                                                                                                                                                                                                                                                                                                                                                                                                                                                                                                                                                                                                                                                                                                                                                                                                                                                                                                                                                                                                                                                                                                                                                                                                                                                                                                                                                                                                                                                                                                                                                                                                                                                                                                    |                                                                                                 |
|                            | 2.               | Principal informed about how the safety and                                                                |                             |                               | Celebration, Science day,<br>Rangali Making competition                                                                                                                                                                                                                                                                                                                                                                                                                                                                                                                                                                                                                                                                                                                                                                                                                                                                                                                                                                                                                                                                                                                                                                                                                                                                                                                                                                                                                                                                                                                                                                                                                                                                                                                                                                                                                                                                                                                                                                                                                                                                        |                                                                                                 |
|                            |                  | security guidelines and protocols were followed in                                                         |                             |                               | and Sports day                                                                                                                                                                                                                                                                                                                                                                                                                                                                                                                                                                                                                                                                                                                                                                                                                                                                                                                                                                                                                                                                                                                                                                                                                                                                                                                                                                                                                                                                                                                                                                                                                                                                                                                                                                                                                                                                                                                                                                                                                                                                                                                 |                                                                                                 |
|                            |                  | the school when students had come to school                                                                |                             |                               | or of the state of |                                                                                                 |
|                            |                  | before the christmas vacation                                                                              |                             | 6.                            | Vaccination drive - Principal was                                                                                                                                                                                                                                                                                                                                                                                                                                                                                                                                                                                                                                                                                                                                                                                                                                                                                                                                                                                                                                                                                                                                                                                                                                                                                                                                                                                                                                                                                                                                                                                                                                                                                                                                                                                                                                                                                                                                                                                                                                                                                              |                                                                                                 |
|                            |                  |                                                                                                            |                             |                               | hoppy to inform that students                                                                                                                                                                                                                                                                                                                                                                                                                                                                                                                                                                                                                                                                                                                                                                                                                                                                                                                                                                                                                                                                                                                                                                                                                                                                                                                                                                                                                                                                                                                                                                                                                                                                                                                                                                                                                                                                                                                                                                                                                                                                                                  |                                                                                                 |
|                            | 3                | During physical schooling many theme based                                                                 |                             |                               | of Grade IX & x (Agegroup 15 years)                                                                                                                                                                                                                                                                                                                                                                                                                                                                                                                                                                                                                                                                                                                                                                                                                                                                                                                                                                                                                                                                                                                                                                                                                                                                                                                                                                                                                                                                                                                                                                                                                                                                                                                                                                                                                                                                                                                                                                                                                                                                                            |                                                                                                 |
|                            | - 0              | assemblies, celebration of different days like                                                             |                             |                               | were given the first dose of                                                                                                                                                                                                                                                                                                                                                                                                                                                                                                                                                                                                                                                                                                                                                                                                                                                                                                                                                                                                                                                                                                                                                                                                                                                                                                                                                                                                                                                                                                                                                                                                                                                                                                                                                                                                                                                                                                                                                                                                                                                                                                   | -                                                                                               |
|                            |                  | National pollution day, Alos day Army day etc                                                              | -                           |                               | covid vaccination with consent of                                                                                                                                                                                                                                                                                                                                                                                                                                                                                                                                                                                                                                                                                                                                                                                                                                                                                                                                                                                                                                                                                                                                                                                                                                                                                                                                                                                                                                                                                                                                                                                                                                                                                                                                                                                                                                                                                                                                                                                                                                                                                              | -/ · · · ·                                                                                      |
|                            |                  | were conducted but as we are once again conducting                                                         |                             |                               | the parents. People from health                                                                                                                                                                                                                                                                                                                                                                                                                                                                                                                                                                                                                                                                                                                                                                                                                                                                                                                                                                                                                                                                                                                                                                                                                                                                                                                                                                                                                                                                                                                                                                                                                                                                                                                                                                                                                                                                                                                                                                                                                                                                                                | 1.5-45                                                                                          |
|                            | - 4              | lasses on virtual flatform these assemblies                                                                |                             |                               | department had visited to school                                                                                                                                                                                                                                                                                                                                                                                                                                                                                                                                                                                                                                                                                                                                                                                                                                                                                                                                                                                                                                                                                                                                                                                                                                                                                                                                                                                                                                                                                                                                                                                                                                                                                                                                                                                                                                                                                                                                                                                                                                                                                               |                                                                                                 |
|                            | - 6              | ore carried on with enthusiasm on virtual platform                                                         |                             |                               | and successfully voccine drive was comple                                                                                                                                                                                                                                                                                                                                                                                                                                                                                                                                                                                                                                                                                                                                                                                                                                                                                                                                                                                                                                                                                                                                                                                                                                                                                                                                                                                                                                                                                                                                                                                                                                                                                                                                                                                                                                                                                                                                                                                                                                                                                      | led.                                                                                            |