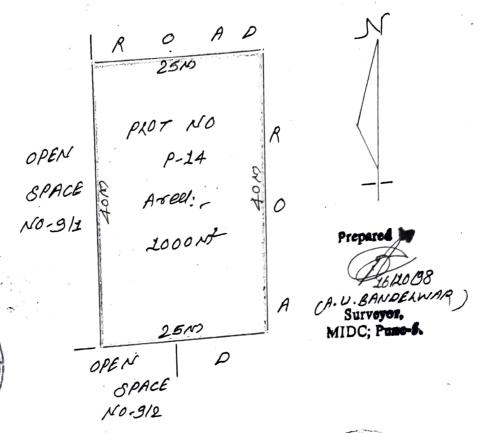

Head Master Firangaimata Vidyalaya Kurkumbh, Tall Daund, Dist. Pune

FIRST SCHEDULE

| (Descubtion of r                                                       | -and) D                                                |
|------------------------------------------------------------------------|--------------------------------------------------------|
| All that piece of land known as Plot No. (\$)                          | The F T AMERICAN AND AND AND AND AND AND AND AND AND A |
| in the KW8                                                             | ∠ ✓ ✓ ✓ Industrial                                     |
| Area, within village limits of KWK                                     | and within                                             |
| the limits of                                                          | Municipal Council/outside                              |
| the limits of Down District Pune                                       | Municipal Council, Taluka containing by                |
| admeasurement 1000                                                     | Square Metres or there-                                |
| abouts and bounded as follows, that is to s                            | ay-)                                                   |
| on or towards the north by - Ko                                        | ad an als and vool                                     |
| on or towards the north by - open<br>on or towards the south by - open | space no 1/2 cono 1                                    |
| on or towards the east by - ROO                                        | LO CONTO                                               |
| on or towards the west by - OD a h                                     | CROPE NO 911                                           |