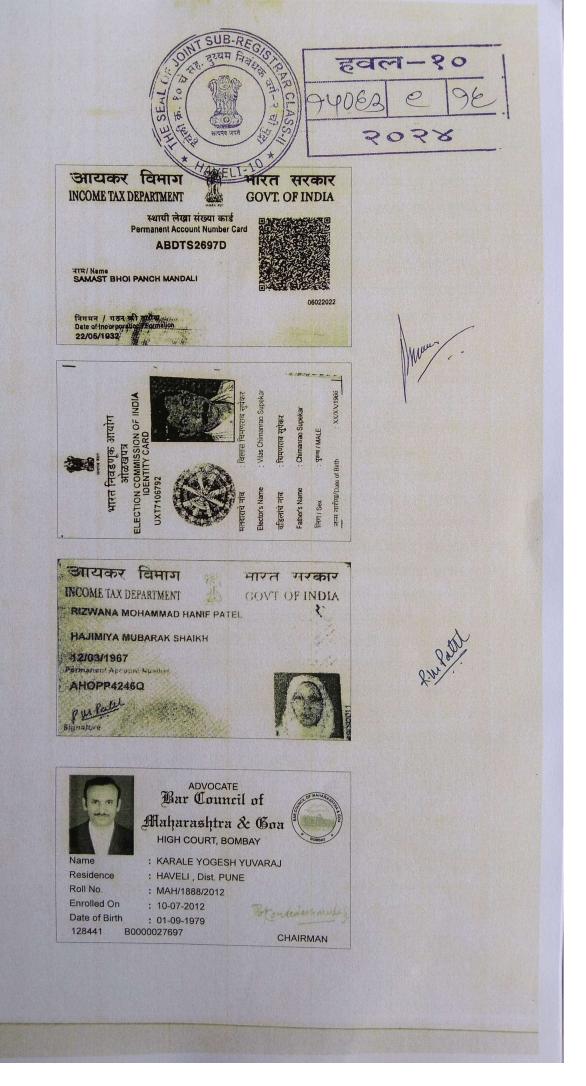

# समस्त भोईपंच मंडळी, कसबा, पुणे

१११८/१९, कसबा पेठ, भोईराज भवन, पुणे- ४११ ०११.

सार्वजनिक न्यास नोंदणी क्र.: ए - ४६७

#### विश्वस्तांची नांव

श्री. राहुल कै. तिकोने अध्यक्ष मो. ९३७१०२४२९३

श्री. विलास चि. सुपेकर चिटणीस मो. ९११२१९९२१९

श्री. नारायण ना. जाधव खजिनदार मो. ८८०५०२५२९३

#### विश्वस्त

अंड. श्रीकांत ना. पाटील श्री. बाळासाहेब कृ. काथवटे श्री. हिरालाल बा. महाडिक श्रीमती निलनी यु. कारळे सौ. गिता सुनिल तारू

- : ठराव : -

दिनांक १९/०३/२०२२ रोजी समस्त भोई पंच मंडळी, कसबा पुणे ४११००१ सा.नोंदणी न्यास क्र. ए ४६७, या विश्वस्तांची सभा संस्थेच्या कचेरीत सायंकाळी ०७.०० वाजता घेण्यात आली. संस्थेची सभा भोईराज भवन येथील ऑफीसमध्ये घेण्यात आली, क्रेस्ट एज्युकेशन सोसायटीचे मुबारक गर्ल्स हायस्कुल, कसबा पेठ, पुणे – ११ ही शाळा संस्थेच्या जागेत कार्यरत आहे. या शाळेचे चेअरमन यांच्याबरोबर २४ महिन्याचा भाडेकरार दिनांक ०१/०४/२०२२ ते ३१/०३/२०२४ दरमहा रूपये १२,४०० चा भाडेकरार करण्यात यावा, तसेच पुढील वर्षी १० % वाढ याप्रमाणे १३,६४० रूपये भाडेवाढ करण्यात यावी असे ठरले. त्याचप्रमाणे त्यांचेकडून कोणतेही प्रकारचे डिपॉझिट घेण्यात येवू नये असे ठरले, कराराची मुदत संपल्यानंतर दिनांक ०१/०४/२०२४ रोजी अगर पुर्वी कोणतेही कारण / सबब न सांगता शाळेची जागा खाली करून ती संस्थेच्या ताब्यात देण्यात यावी, असा ठराव विश्वस्तांनी मंजूर केलेला असून तो प्रोसीडींग बुकामध्ये नोंदविण्यात आलेला आहे. पुढे असाही ठराव करण्यात येतो की, या करारावर संस्थेच्या वतीने श्री. विलास चिमणराव सुपेकर, सचिव, यांना सह्या करण्याचा अधिकार देण्यात येत ओहे.

पॅन नंबर:ABDTS2697D

नाव:क्रेस्ट एडज्यूकेशन सोसायटी चे मुबारक गर्ल्स हायस्कूल तर्फे

पत्ता:प्लॉट नं: -, माळा नं: -, इमारतीचे नाव: 3/1, क्वार्टर गेट हाऊसिंग सोसायटी, नाना पेठ, ब्लॉक नं: -, रोड नं: -, महाराष्ट्र,

पॅन नंबर:AHOPP4246Q

पक्षकाराचा प्रकार

चाक्षरीः

लायसेन्सी

स्वाक्षरीः

अंगठ्याचा ठमा

वरील दस्तऐवज करुन देणार तथाकथीत 36-अ-लिव्ह अॅड लायसन्सेस चा दस्त ऐवज करुन दिल्याचे कबुल करतात. शिक्का क्र.3 ची वेळ:12 / 05 / 2022 01 : 39 : 12 PM

ओळख:-

सदर इसम दुय्यम निबंधक यांच्या ओळखीचे असुन दस्तऐवज करुन देणा-यानां व्यक्तीशः ओळखतात, व त्यांची ओळख पटवितात

अनु क्र. पक्षकाराचे नाव व पत्ता

नाव:अड योगेश युवराज कारळे - -वय:42 पत्ता:बुधवार पेठ, पुणे पिन कोड:411002