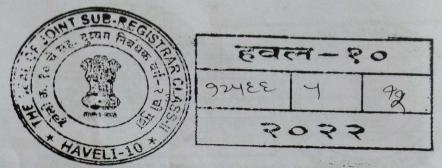

(डॉ मुश्<del>त्राक शेख)</del> शिक्षणधिकारी (प्राथमिक) पुणे जिल्हा परिषद,पणे 326/12566

Thursday, May 12, 2022 1:35 PM पावती

Original/Duplicate

नोंदणी क्रं. : 39म

Regn.:39M

पावती कं.: 12758 दिनांक: 12/05/2022

गावाचे नाव: कसबा पेठ

दस्तऐवजाचा अनुक्रमांक: हवल10-12566-2022 दस्तऐवजाचा प्रकार: 36-अ-लिव्ह अँड लायसन्सेस

सादर करणाऱ्याचे नाव: समस्त भोई पंच मंडळी तर्फे सचिव श्री विलास सुपेकर

नोंदणी फी दस्त हाताळणी फी पृष्ठांची संख्या: 14 र. 1000.00

₹. 280.00

एकूण:

₹. 1280.00

आपणास मूळ दस्त ,थंबनेल प्रिंट,सूची-२ अंदाजे 1:52 PM ह्या वेळेस मिळेल.

बाजार मुल्य: रु.0 /- मोबदला रु.13020/-

भरलेले मुद्रांक शुल्क : रु. 850/-

अह दुय्यम निबंधक, हवेली-10

हवेली क्र. १०