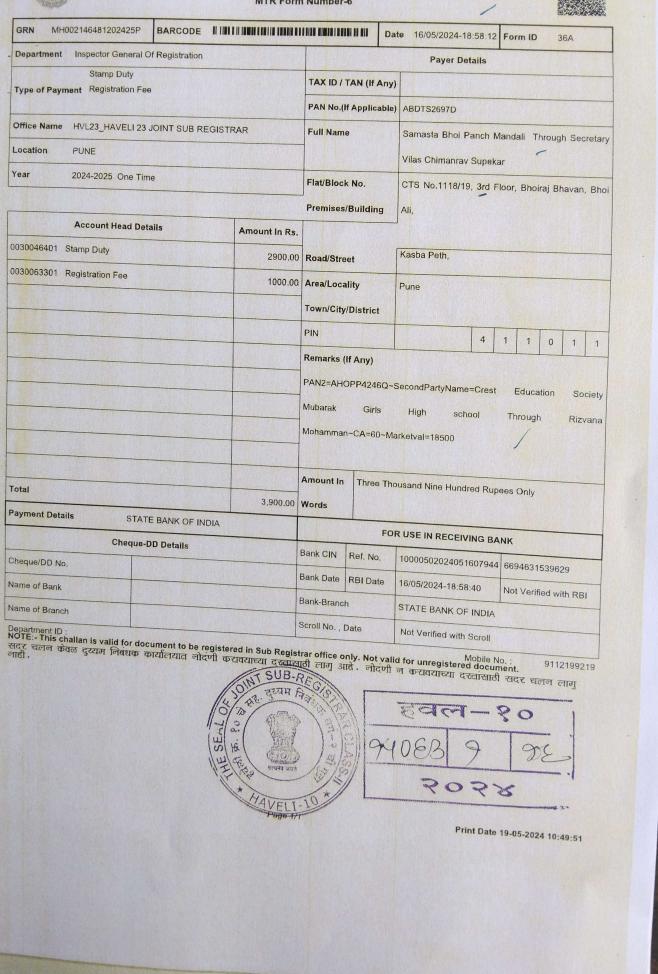

### CHALLAN MTR Form Number-6

| RN MH000490932202223U BARCODE               |                   | Date 12/04/2022-21:55:22 Form ID 3 |                                            |                                                                      | 36A         |                         |        |         |        |      |        |
|---------------------------------------------|-------------------|------------------------------------|--------------------------------------------|----------------------------------------------------------------------|-------------|-------------------------|--------|---------|--------|------|--------|
| partment Inspector General Of Registration  |                   |                                    | Payer Details                              |                                                                      |             |                         |        |         |        |      |        |
| Stamp Duty  /pe of Payment Registration Fee |                   | TAX ID / TAN (If Any)              |                                            |                                                                      |             |                         |        |         |        |      |        |
|                                             |                   |                                    |                                            | PAN No.(If                                                           | Applicable) | ABDTS2697D              |        |         |        |      |        |
| ffice Name                                  | HVL10_HAVELI 10   | JOINT SUB RE                       | GISTRAR                                    | Full Name                                                            |             | Samasta Bhoi Panc       | n Ma   | indali  | Thr    | roug | h Vila |
| ocation                                     | PUNE              |                                    |                                            |                                                                      |             | Chimanrav Supekar       |        |         |        |      |        |
| ear 2022-2023 One Time                      |                   | Flat/Block                         | No.                                        | CTS No. 1118/19, 3rd                                                 | Floor       | , Bhoi                  | raj Bi | hava    | in, Bh |      |        |
|                                             |                   |                                    |                                            | Premises/                                                            | Building    | Ali,                    |        |         |        |      |        |
|                                             | Account Head Deta | ails                               | Amount In Rs.                              |                                                                      |             |                         |        |         |        |      |        |
| 30046401                                    | Stamp Duty        |                                    | 850.00                                     | Road/Stre                                                            | et          | Kasba Peth              |        |         |        |      |        |
| 030063301 Registration Fee                  |                   | 1000.00                            | Area/Locality Pune                         |                                                                      |             |                         |        |         |        |      |        |
|                                             |                   |                                    |                                            | Town/City                                                            | /District   |                         |        |         |        |      |        |
|                                             |                   |                                    |                                            | PIN                                                                  |             | 4                       | 1      | 1       | 0      | 1    | 1      |
|                                             |                   |                                    |                                            | Remarks (                                                            | If Any)     |                         |        |         |        |      |        |
|                                             |                   |                                    |                                            | PAN2=AHOPP4246Q~SecondPartyName=Crest Education Society ch           |             |                         |        |         |        |      |        |
|                                             |                   |                                    |                                            | Mubarak Girls High school Through Rizvan Patel~CA=24~Marketval=13020 |             |                         |        |         |        |      |        |
|                                             |                   |                                    |                                            |                                                                      |             |                         |        |         |        |      |        |
|                                             |                   |                                    |                                            |                                                                      |             |                         |        |         |        |      |        |
|                                             |                   |                                    |                                            | Amount In                                                            | One Thou    | usand Eight Hundred Fit | ty Ru  | 2000    | Only   |      |        |
| tal                                         |                   |                                    | 1.850.00                                   | Words                                                                |             |                         | ty itu | pees    | orny   |      |        |
| yment Detai                                 | ile STATE         | E BANK OF IN                       |                                            |                                                                      | FC          | OR USE IN RECEIVING     | DANU   |         |        |      |        |
| ymont betal                                 |                   |                                    |                                            | Bank CIN                                                             | Ref. No.    |                         |        |         |        |      |        |
| (DD N                                       | Cheque-D          | Details                            |                                            |                                                                      |             | 00040572022041216       |        |         |        |      |        |
| eque/DD No.                                 | •                 |                                    |                                            | Bank Date                                                            | RBI Date    | 12/04/2022-21:55:52     | 1      | lot Ver | rified | with | RBI    |
| ame of Bank                                 |                   | Bank-Branch STATE BANK OF INDIA    |                                            |                                                                      |             |                         |        |         |        |      |        |
| ame of Branch                               |                   |                                    | Scroll No. , Date Not Verified with Scroll |                                                                      |             |                         |        |         |        |      |        |