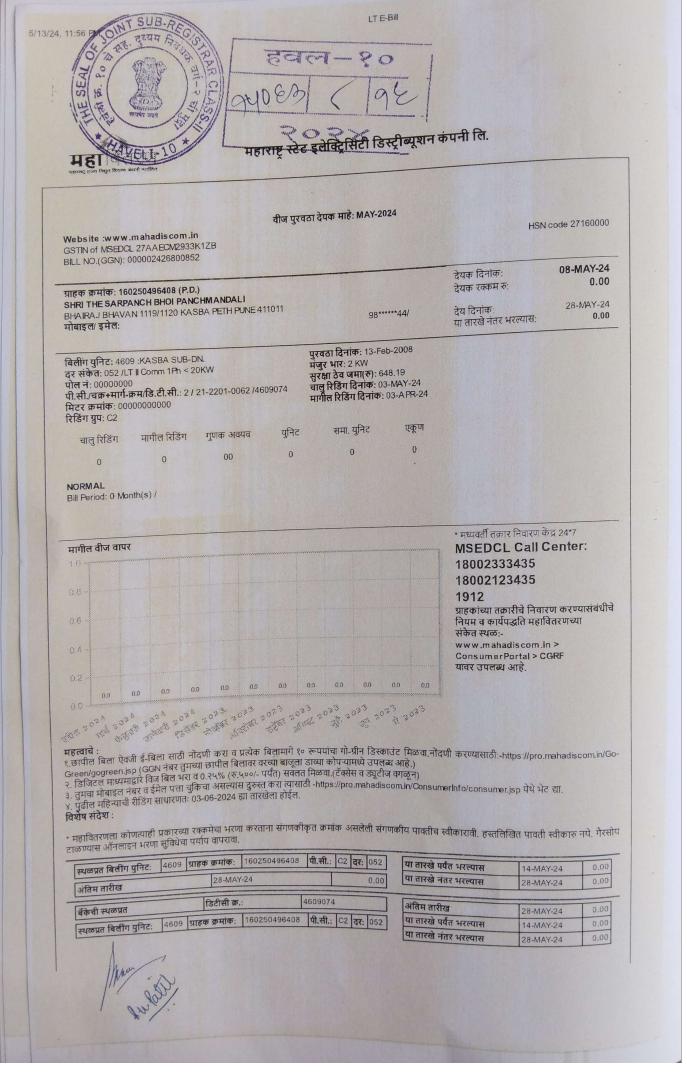

गावाचे नाव: कसबा पेठ

दस्तऐवजाचा अनुक्रमांक: हवल10-12566-2022 दस्तऐवजाचा प्रकार: 36-अ-लिव्ह अँड लायसन्सेस

सादर करणाऱ्याचे नाव: समस्त भोई पंच मंडळी तर्फे सचिव श्री विलास सुपेकर

नोंदणी फी दस्त हाताळणी फी पृष्ठांची संख्या: 14 र. 1000.00

₹. 280.00

एकूण:

₹. 1280.00

आपणास मूळ दस्त ,थंबनेल प्रिंट,सूची-२ अंदाजे 1:52 PM ह्या वेळेस मिळेल.

बाजार मुल्य: रु.0 /- मोबदला रु.13020/-

भरलेले मुद्रांक शुल्क : रु. 850/-

अह दुय्यम निबंधक, हवेली-10

हवेली क्र. १०

1) देयकाचा प्रकार: DHC रक्कम: रु.280/-

डीडी/धनादेश/पे ऑर्डर क्रमांक: 1604202202371 दिनांक: 12/05/2022

बँकेचे नाव व पत्ता:

2) देयकाचा प्रकार: eChallan रक्कम: रु.1000/-

डीडी/धनादेश/पे ऑर्डर क्रमांक: MH000490932202223U दिनांक: 12/05/2022