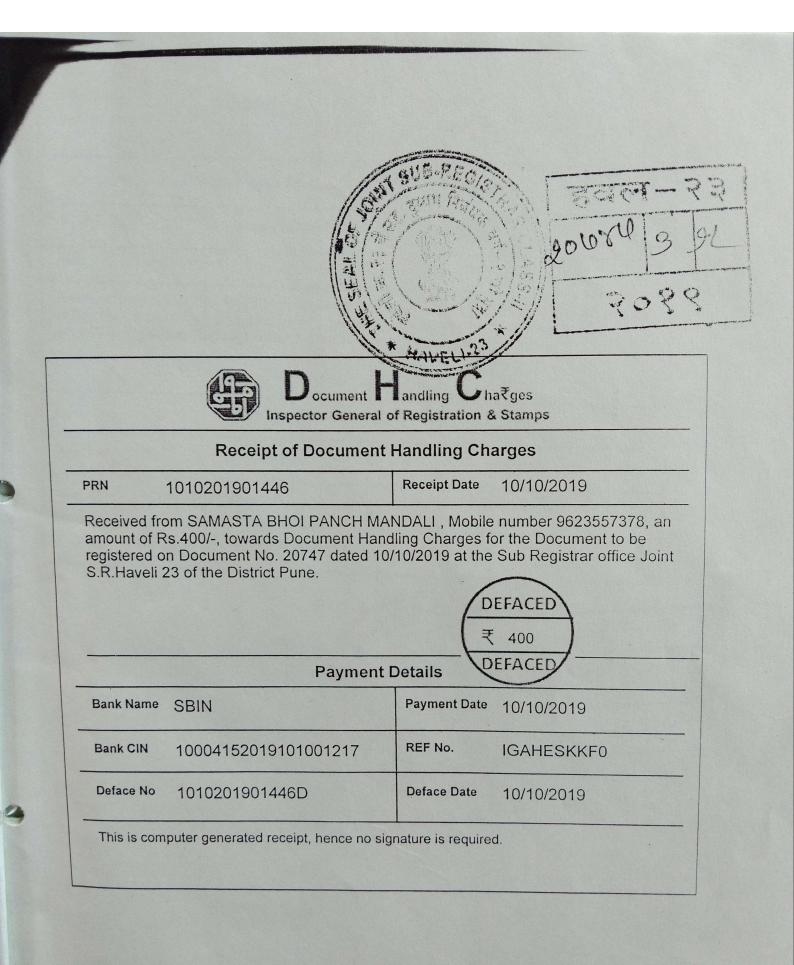

524/20747

पावती

Thursday,October 10 ,2019 12:07 PM

Original/Duplicate नोंदणी क्रं. :39म

Regn.:39M

पावती क्रं.: 21226

दिनांक: 10/10/2019

गावाचे नाव: कसबा पेठ

दस्तऐवजाचा अनुक्रमांक: हवल23-20747-2019 दस्तऐवजाचा प्रकार : 36-अ-लिव्ह ॲड लायसन्सेस

सादर करणाऱ्याचे नाव: समस्त भोई पंच मंडळी तर्फे विश्वस्त तथा सह सचिव श्री विलास सुपेकर

नोंदणी फी

रु. 1000.00

दस्त हाताळणी फी

पृष्ठांची संख्या: 20

1341. 20

₹. 400.00

एकूण:

₹. 1400.00

आपणास मूळ दस्त ,थंबनेल प्रिंट,सूची-२ अंदाजे 12:21 PM ह्या वेळेस मिळेल.

बाजार मुल्य: रु.0 /- मोबदला रु.9786/-

भरलेले मुद्रांक शुल्क: रु. 1000/-

Jt. Sub Registrar Haveli 23

सह. दुय्यम निबंधक वर्ग-२ हवेली फ्र. २३, पुणे

1) देयकाचा प्रकार: eChallan रक्कम: रु.1000/-

डीडी/धनादेश/पे ऑर्डर क्रमांक: MH007149942201920M दिनांक: 10/10/2019

बँकेचे नाव व पत्ता: