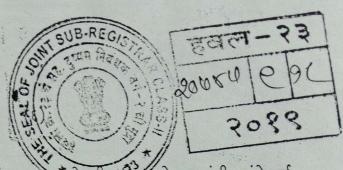

(डॉ मुश्<del>त्राक शेख)</del> शिक्षणधिकारी (प्राथमिक) पुणे जिल्हा परिषद,पणे 326/12566

Thursday, May 12, 2022 1:35 PM पावती

Original/Duplicate

नोंदणी क्रं. : 39म

Regn.:39M

पावती कं.: 12758 दिनांक: 12/05/2022

गावाचे नाव: कसबा पेठ

दस्तऐवजाचा अनुक्रमांक: हवल10-12566-2022 दस्तऐवजाचा प्रकार: 36-अ-लिव्ह अँड लायसन्सेस

सादर करणाऱ्याचे नाव: समस्त भोई पंच मंडळी तर्फे सचिव श्री विलास सुपेकर

नोंदणी फी दस्त हाताळणी फी पृष्ठांची संख्या: 14 र. 1000.00

₹. 280.00

एकूण:

₹. 1280.00

आपणास मूळ दस्त ,थंबनेल प्रिंट,सूची-२ अंदाजे 1:52 PM ह्या वेळेस मिळेल.

बाजार मुल्य: रु.0 /- मोबदला रु.13020/-

भरलेले मुद्रांक शुल्क : रु. 850/-

अह दुय्यम निबंधक, हवेली-10

हवेली क्र. १०