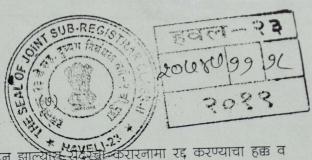

Fahemida H. Shaikh
President
Crest Education Society's
Nana Peth, Pune-02.

FSkal kh

326/12566 गुरुवार,12 में 2022 1:35 म.नं.

दस्त गोषवारा भाग-1

हवल10 **99 9** दस्त क्रमांक: 12566/2022

दस्त क्रमांक: हवल10 /12566/2022

बाजार मुल्य: रु. 00/-

मोबदला: रु. 13,020/-

भरलेले मुद्रांक शुल्क: रु.850/-

दु. नि. सह. दु. नि. हवल10 यांचे कार्यालयात अ. क्रं. 12566 वर दि.12-05-2022

रोजी 1:32 म.नं. वा. हजर केला.

दस्त हजर करणाऱ्याची सही:

पावती:12758

पावती दिनांक: 12/05/2022

सादरकरणाराचे नाव: समस्त भोई पंच मंडळी तर्फे सचिव श्री विलास सुपेकर

नोंदणी फी

रु. 1000.00

दस्त हाताळणी फी

रु. 280.00

पृष्टांची संख्या: 14

एकुण: 1280.00

सह दुय्यम निबंधक, हवेली-10

सह दुय्यम निर्धधक,

दस्ताचा प्रक्रार: 36-अ-लिव्ह ॲड लायसन्सेस

मुद्रोक शुल्क: Stamp Duty at 0.25 per cent on sum of rent payable for the period of agreement and the amount of non-refundable deposit and interest calculated at the rate of 10 per cent per annum on the refundable deposit will be charged throughout the state.