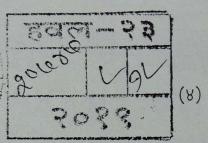

524/20747

पावती

Thursday,October 10 ,2019 12:07 PM

Original/Duplicate नोंदणी क्रं. :39म

Regn.:39M

पावती क्रं.: 21226

दिनांक: 10/10/2019

गावाचे नाव: कसबा पेठ

दस्तऐवजाचा अनुक्रमांक: हवल23-20747-2019 दस्तऐवजाचा प्रकार : 36-अ-लिव्ह ॲड लायसन्सेस

सादर करणाऱ्याचे नाव: समस्त भोई पंच मंडळी तर्फे विश्वस्त तथा सह सचिव श्री विलास सुपेकर

नोंदणी फी

रु. 1000.00

दस्त हाताळणी फी

पृष्ठांची संख्या: 20

1341. 20

₹. 400.00

एकूण:

₹. 1400.00

आपणास मूळ दस्त ,थंबनेल प्रिंट,सूची-२ अंदाजे 12:21 PM ह्या वेळेस मिळेल.

बाजार मुल्य: रु.0 /- मोबदला रु.9786/-

भरलेले मुद्रांक शुल्क: रु. 1000/-