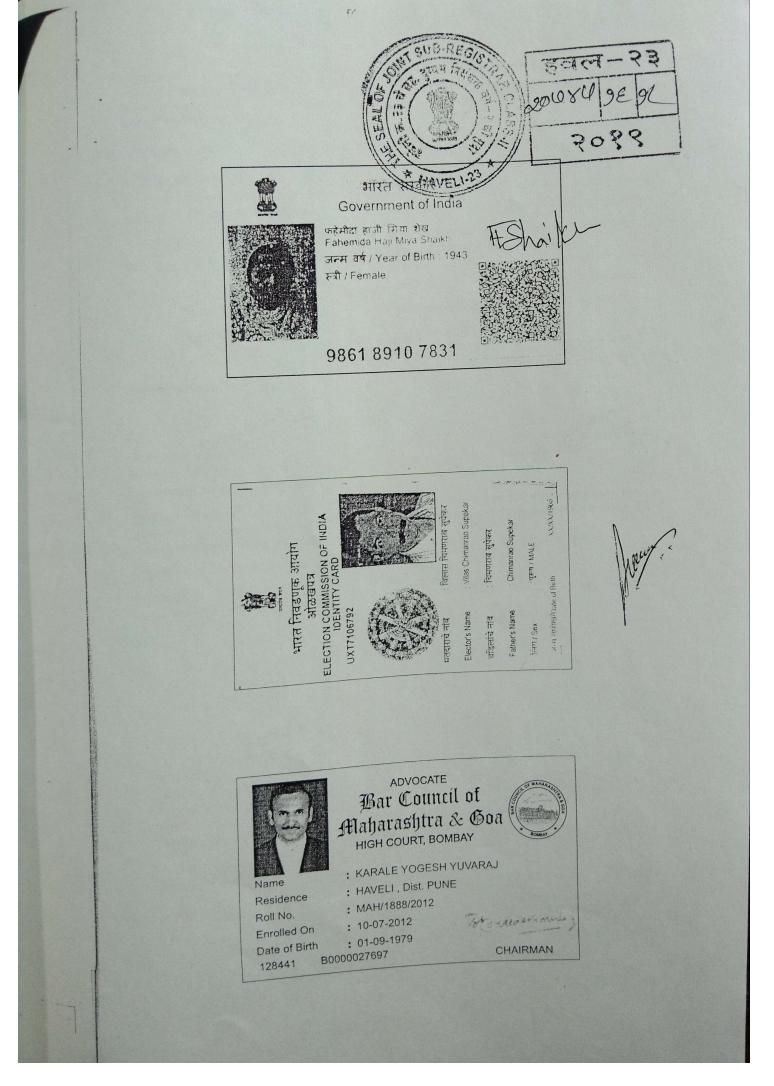

ओळख:-

सदर इसम दुय्यम निबंधक यांच्या ओळखीचे असुन दस्तऐवज करुन देणा-यानां व्यक्तीशः ओळखतात, व त्यांची ओळख पटवितात

अनु क्र. पक्षकाराचे नाव व पत्ता

नाव:अड योगेश युवराज कारळे - -वय:42 पत्ता:बुधवार पेठ, पुणे पिन कोड:411002

अंगठ्याचा ठमा

शिक्का क्र.4 ची वेळ:12 / 05 / 2022 01 : 39 : 45 PM

सह दुय्यम निवंधक, हवेली-10

प्रमाणित करण्यात येते की, या दस्तऐवजात एकूण \iint पृष्ठे आहेत. पहिले नंबराचे पुस्तेकाचे नंबरी नोंदला.

Payment Details Used Amount मिन्धिक GRN/Licence Purchaser Verification no/Vendor Deface Samasta Panch Mandali MH000490932202223U 850.00 00040572022041216893 eChallan SD 0000954401202223 12/05/2022 Through Vilas Chimanrav Supekar 2 DHC 1604202202371 280 RF 1604202202371D 12/05/2022 Samasta Panch Mandali 3 eChallan MH000490932202223U 1000 RF 0000954401202223 Through 12/05/2022 VIDE SUB-REGIS Enithentiay Parks Supskar Stamp Duty [RF:Registration Fee] [DHC: Document Handling Charges]